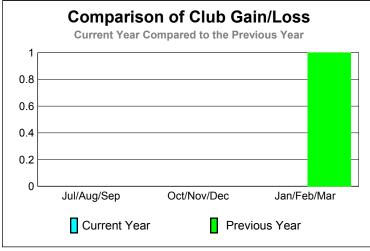

|             |                            |                                             | <u>Clubs</u><br>2008-2009         |                                  |                                  |
|-------------|----------------------------|---------------------------------------------|-----------------------------------|----------------------------------|----------------------------------|
| Month       | New<br>Club<br><u>Goal</u> | Actual<br>New<br><u>Clubs</u>               | Actual<br>Dropped<br><u>Clubs</u> | Gain/<br>Loss of<br><u>Clubs</u> | Gain/<br>Loss of<br><u>Clubs</u> |
| Jul/Aug/Sep | 1                          | 0                                           | 0                                 | 0                                | 0                                |
| Oct/Nov/Dec | 0                          | 0                                           | 0                                 | 0                                | 0                                |
| Jan/Feb/Mar | 1                          | New Dropped Loss of Clubs Clubs Clubs Clubs |                                   | -1                               | 0                                |
| Totals      | 2                          | 0                                           | -1                                | -1                               | 0                                |