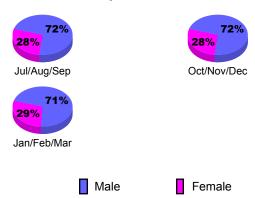

### **Gender Comparison 2009-2010**

Oct/Nov/Dec

Jan/Feb/Mar

|             |                            | <u>Club</u><br><b>20</b> 0    |                                  | <u>Clubs</u><br>2008-2009 |   |
|-------------|----------------------------|-------------------------------|----------------------------------|---------------------------|---|
| Month       | New<br>Club<br><u>Goal</u> | Actual<br>New<br><u>Clubs</u> | Gain/<br>Loss of<br><u>Clubs</u> |                           |   |
| Jul/Aug/Sep | 0                          | 0                             | 0                                | 0                         | 0 |
| Oct/Nov/Dec | 0                          | 0                             | 0                                | 0                         | 0 |
| Jan/Feb/Mar | 0                          | 0                             | -1                               | -1                        | 0 |
| Totals      | 0                          | 0                             | -1                               | -1                        | 0 |

### **Gender Comparison 2009-2010**

Oct/Nov/Dec

Jan/Feb/Mar

Totals

GMT: Anthony 'Tony' J Benbow Location: AUSTRALIA GMT CA: 7

-1

### Gender Comparison 2009-2010

Oct/Nov/Dec

Jan/Feb/Mar

|             |                            |                               | Results<br>9-2010                 |                                  | 2008-2009                        |
|-------------|----------------------------|-------------------------------|-----------------------------------|----------------------------------|----------------------------------|
| Month       | New<br>Club<br><u>Goal</u> | Actual<br>New<br><u>Clubs</u> | Actual<br>Dropped<br><u>Clubs</u> | Gain/<br>Loss of<br><u>Clubs</u> | Gain/<br>Loss of<br><u>Clubs</u> |
| Jul/Aug/Sep | 1                          | 1                             | 0                                 | 1                                | 0                                |
| Oct/Nov/Dec | 0                          | 0                             | 0                                 | 0                                | -1                               |
| Jan/Feb/Mar | 0                          | 0                             | -1                                | -1                               | -1                               |
| Totals      | 1                          | 1                             | -1                                | 0                                | -2                               |

## Gender Comparison 2009-2010

Oct/Nov/Dec

Jan/Feb/Mar

|             |                            | <u>Club</u><br><b>200</b>     |                                   | <u>Clubs</u><br>2008-2009        |    |
|-------------|----------------------------|-------------------------------|-----------------------------------|----------------------------------|----|
| Month       | New<br>Club<br><u>Goal</u> | Actual<br>New<br><u>Clubs</u> | Actual<br>Dropped<br><u>Clubs</u> | Gain/<br>Loss of<br><u>Clubs</u> |    |
| Jul/Aug/Sep | 0                          | 0                             | 0                                 | 0                                | 0  |
| Oct/Nov/Dec | 1                          | 0                             | 0                                 | 0                                | -1 |
| Jan/Feb/Mar | 0                          | 0                             | 0                                 | 0                                | 0  |
| Totals      | 1                          | 0                             | 0                                 | 0                                | -1 |

### **Gender Comparison 2009-2010**

Oct/Nov/Dec

Jan/Feb/Mar

|             |                            | <u>Club</u><br><b>20</b> 0    | <u>Clubs</u><br>2008-2009         |                                  |   |
|-------------|----------------------------|-------------------------------|-----------------------------------|----------------------------------|---|
| Month       | New<br>Club<br><u>Goal</u> | Actual<br>New<br><u>Clubs</u> | Actual<br>Dropped<br><u>Clubs</u> | Gain/<br>Loss of<br><u>Clubs</u> |   |
| Jul/Aug/Sep | 0                          | 0                             | -1                                | -1                               | 0 |
| Oct/Nov/Dec | 1                          | 0                             | 0                                 | 0                                | 0 |
| Jan/Feb/Mar | 0                          | 0                             | 0                                 | 0                                | 0 |
| Totals      | 1                          | 0                             | -1                                | -1                               | 0 |

### **Gender Comparison 2009-2010**

Oct/Nov/Dec

Jan/Feb/Mar

**Location: AUSTRALIA** GMT CA: 7 **GMT: Anthony 'Tony' J Benbow** 

0

### **Gender Comparison 2009-2010**

Oct/Nov/Dec

Jan/Feb/Mar