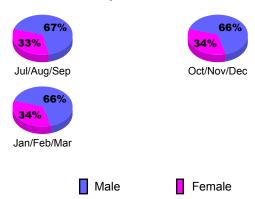

### **Gender Comparison 2009-2010**

Oct/Nov/Dec

Jan/Feb/Mar

|             |                            | <u>Club</u><br><b>20</b> 0    |                                  | <u>Clubs</u><br>2008-2009 |   |
|-------------|----------------------------|-------------------------------|----------------------------------|---------------------------|---|
| Month       | New<br>Club<br><u>Goal</u> | Actual<br>New<br><u>Clubs</u> | Gain/<br>Loss of<br><u>Clubs</u> |                           |   |
| Jul/Aug/Sep | 0                          | 0                             | 0                                | 0                         | 0 |
| Oct/Nov/Dec | 0                          | 0                             | 0                                | 0                         | 0 |
| Jan/Feb/Mar | 0                          | 0                             | -1                               | -1                        | 0 |
| Totals      | 0                          | 0                             | -1                               | -1                        | 0 |

### **Gender Comparison 2009-2010**

Oct/Nov/Dec

Jan/Feb/Mar

Totals

GMT: Anthony 'Tony' J Benbow Location: AUSTRALIA GMT CA: 7

-1

### Gender Comparison 2009-2010

Oct/Nov/Dec

Jan/Feb/Mar

|             |                            |                               | Results<br>9-2010                 |                                  | 2008-2009                        |
|-------------|----------------------------|-------------------------------|-----------------------------------|----------------------------------|----------------------------------|
| Month       | New<br>Club<br><u>Goal</u> | Actual<br>New<br><u>Clubs</u> | Actual<br>Dropped<br><u>Clubs</u> | Gain/<br>Loss of<br><u>Clubs</u> | Gain/<br>Loss of<br><u>Clubs</u> |
| Jul/Aug/Sep | 1                          | 1                             | 0                                 | 1                                | 0                                |
| Oct/Nov/Dec | 0                          | 0                             | 0                                 | 0                                | -1                               |
| Jan/Feb/Mar | 0                          | 0                             | -1                                | -1                               | -1                               |
| Totals      | 1                          | 1                             | -1                                | 0                                | -2                               |

## Gender Comparison 2009-2010

Oct/Nov/Dec

Jan/Feb/Mar

|             |                            | <u>Club</u><br><b>200</b>     |                                   | <u>Clubs</u><br>2008-2009        |    |
|-------------|----------------------------|-------------------------------|-----------------------------------|----------------------------------|----|
| Month       | New<br>Club<br><u>Goal</u> | Actual<br>New<br><u>Clubs</u> | Actual<br>Dropped<br><u>Clubs</u> | Gain/<br>Loss of<br><u>Clubs</u> |    |
| Jul/Aug/Sep | 0                          | 0                             | 0                                 | 0                                | 0  |
| Oct/Nov/Dec | 1                          | 0                             | 0                                 | 0                                | -1 |
| Jan/Feb/Mar | 0                          | 0                             | 0                                 | 0                                | 0  |
| Totals      | 1                          | 0                             | 0                                 | 0                                | -1 |

### **Gender Comparison 2009-2010**

Oct/Nov/Dec

Jan/Feb/Mar

|             |                            | <u>Club</u><br><b>20</b> 0    | <u>Clubs</u><br>2008-2009         |                                  |   |
|-------------|----------------------------|-------------------------------|-----------------------------------|----------------------------------|---|
| Month       | New<br>Club<br><u>Goal</u> | Actual<br>New<br><u>Clubs</u> | Actual<br>Dropped<br><u>Clubs</u> | Gain/<br>Loss of<br><u>Clubs</u> |   |
| Jul/Aug/Sep | 0                          | 0                             | -1                                | -1                               | 0 |
| Oct/Nov/Dec | 1                          | 0                             | 0                                 | 0                                | 0 |
| Jan/Feb/Mar | 0                          | 0                             | 0                                 | 0                                | 0 |
| Totals      | 1                          | 0                             | -1                                | -1                               | 0 |

### **Gender Comparison 2009-2010**

Oct/Nov/Dec

Jan/Feb/Mar

**Location: AUSTRALIA** GMT CA: 7 **GMT: Anthony 'Tony' J Benbow** 

0

### **Gender Comparison 2009-2010**

Oct/Nov/Dec

Jan/Feb/Mar