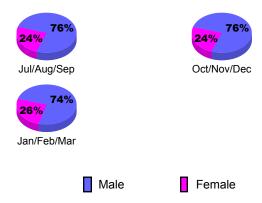

### **Gender Comparison 2009-2010**

Oct/Nov/Dec

Jan/Feb/Mar

|             |                            | <u>Club</u><br><b>20</b> 0    |                                  | <u>Clubs</u><br>2008-2009 |   |
|-------------|----------------------------|-------------------------------|----------------------------------|---------------------------|---|
| Month       | New<br>Club<br><u>Goal</u> | Actual<br>New<br><u>Clubs</u> | Gain/<br>Loss of<br><u>Clubs</u> |                           |   |
| Jul/Aug/Sep | 0                          | 0                             | 0                                | 0                         | 0 |
| Oct/Nov/Dec | 0                          | 0                             | 0                                | 0                         | 0 |
| Jan/Feb/Mar | 0                          | 0                             | -1                               | -1                        | 0 |
| Totals      | 0                          | 0                             | -1                               | -1                        | 0 |