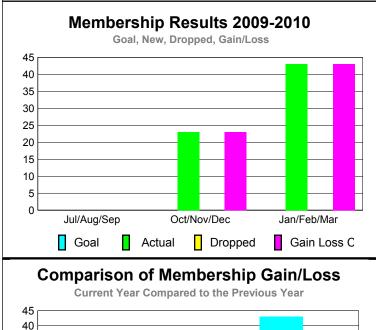

### YTD Status Quo Clubs 2009-2010

Status Quo Clubs Compared to Status Quo Members

6
4
2
0
-2
-4
-6

Jul/Aug/Sep Oct/Nov/Dec Jan/Feb/Mar

Status Quo Clubs Total Status Quo Members

|             |                            | MINA                         | BERSH                            | <u>ur                                    </u> |                                 |
|-------------|----------------------------|------------------------------|----------------------------------|-----------------------------------------------|---------------------------------|
|             |                            | Member                       | Membership<br>2008-2009          |                                               |                                 |
|             |                            | 200                          | 9-2010                           |                                               | 2006-2009                       |
| Month       | Net<br>Memb<br><u>Goal</u> | Actual<br>New<br><u>Memb</u> | Actual<br>Dropped<br><u>Memb</u> | Gain/<br>Loss of<br><u>Memb</u>               | Gain/<br>Loss of<br><u>Memb</u> |
| Jul/Aug/Sep | -1                         | 56                           | -43                              | 13                                            | 22                              |
| Oct/Nov/Dec | 1                          | 35                           | -34                              | 1                                             | -15                             |
| Jan/Feb/Mar | 20                         | 49                           | -37                              | 12                                            | 46                              |
| Totals      | 20                         | 140                          | -114                             | 26                                            | 53                              |
| 1           |                            |                              |                                  |                                               |                                 |

### YTD Status Quo Clubs 2009-2010

|             | <u> MEMBERSHIP</u>         |                              |                                 |    |           |  |
|-------------|----------------------------|------------------------------|---------------------------------|----|-----------|--|
|             |                            | Member                       | <u>Membership</u>               |    |           |  |
|             |                            | 200                          | 9-2010                          |    | 2008-2009 |  |
| Month       | Net<br>Memb<br><u>Goal</u> | Actual<br>New<br><u>Memb</u> | Gain/<br>Loss of<br><u>Memb</u> |    |           |  |
| Jul/Aug/Sep | 5                          | 90                           | -64                             | 26 | 0         |  |
| Oct/Nov/Dec | 5                          | 37                           | -46                             | -9 | 7         |  |
| Jan/Feb/Mar | 10                         | 78                           | -78                             | 0  | 10        |  |
| Totals      | 20                         | 205                          | -188                            | 17 | 17        |  |