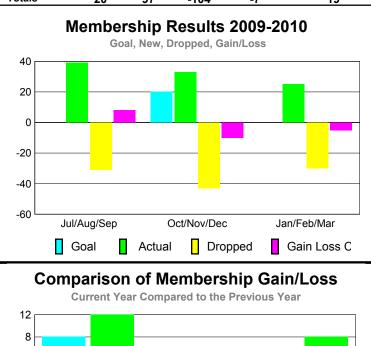

### YTD Status Quo Clubs 2009-2010

Status Quo Clubs Compared to Status Quo Members

6
4
2
0
-2
-4
-6

Jul/Aug/Sep Oct/Nov/Dec Jan/Feb/Mar

Status Quo Clubs Total Status Quo Members

|             |                            | MINA                         | BERSH                            | <u>ur                                    </u> |                                 |
|-------------|----------------------------|------------------------------|----------------------------------|-----------------------------------------------|---------------------------------|
|             |                            | Member                       | Membership<br>2008-2009          |                                               |                                 |
|             |                            | 200                          | 9-2010                           |                                               | 2006-2009                       |
| Month       | Net<br>Memb<br><u>Goal</u> | Actual<br>New<br><u>Memb</u> | Actual<br>Dropped<br><u>Memb</u> | Gain/<br>Loss of<br><u>Memb</u>               | Gain/<br>Loss of<br><u>Memb</u> |
| Jul/Aug/Sep | -1                         | 56                           | -43                              | 13                                            | 22                              |
| Oct/Nov/Dec | 1                          | 35                           | -34                              | 1                                             | -15                             |
| Jan/Feb/Mar | 20                         | 49                           | -37                              | 12                                            | 46                              |
| Totals      | 20                         | 140                          | -114                             | 26                                            | 53                              |
| 1           |                            |                              |                                  |                                               |                                 |