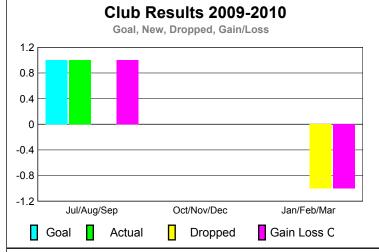

# Club Results 2009-2010 Goal, New, Dropped, Gain/Loss 1 0.8 0.6 0.4 0.2 0 Jul/Aug/Sep Oct/Nov/Dec Jan/Feb/Mar Goal Actual Dropped Gain Loss C

0

0

0

0

|     |          |        | Results 2009-<br>ew, Dropped, Gain/I |          |     |
|-----|----------|--------|--------------------------------------|----------|-----|
| 1   |          |        |                                      |          |     |
| 0.8 |          |        |                                      |          |     |
| 0.6 |          |        |                                      |          |     |
| 0.4 |          |        |                                      |          |     |
| 0.2 |          |        |                                      |          |     |
|     |          |        |                                      |          |     |
| U   | Jul/Aug/ | 'Sep   | Oct/Nov/Dec                          | Jan/Feb/ | Mar |
|     | Goal     | Actual | Dropped                              | Gain Los | s C |