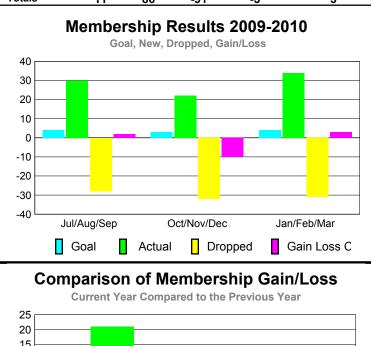

### 2009-2010 GMT Quarterly Report for District (or Undistricted) District 201Q2 PAPUA

35 30

25 20

15 10

5

Jul/Aug/Sep

Current Year

GMT: Anthony 'Tony' J Benbow Location: PAPUA NEW GUINEA GMT CA: 7