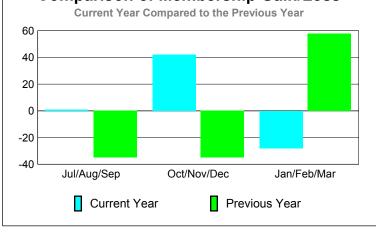

### YTD Status Quo Clubs 2009-2010

|             |      | MEM         | BERSH             | ПР          |                   |
|-------------|------|-------------|-------------------|-------------|-------------------|
|             |      | Member      | <u>ship</u> Resul | ts          | <u>Membership</u> |
|             |      | 200         | 9-2010            |             | 2008-2009         |
|             |      |             |                   |             |                   |
|             | Net  | Actual      | Actual            | Gain/       | Gain/             |
| N (1        | Memb | New         | Dropped           | Loss of     | Loss of           |
| Month       | Goal | <u>Memb</u> | <u>Memb</u>       | <u>Memb</u> | <u>Memb</u>       |
| Jul/Aug/Sep | 6    | 70          | -69               | 1           | -35               |
| Oct/Nov/Dec | 11   | 112         | -70               | 42          | -35               |
| Jan/Feb/Mar | 5    | 67          | -95               | -28         | 58                |
| Totals      | 22   | 249         | -234              | 15          | -12               |