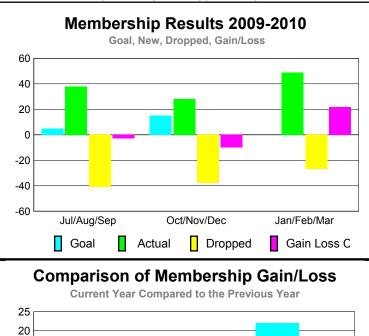

### YTD Status Quo Clubs 2009-2010

Status Quo Clubs Compared to Status Quo Members

6
4
2
0
-2
-4
-6

Jul/Aug/Sep Oct/Nov/Dec Jan/Feb/Mar

Status Quo Clubs Total Status Quo Members

|             |                            | MINA                         | BERSH                            | <u>ur                                    </u> |                                 |
|-------------|----------------------------|------------------------------|----------------------------------|-----------------------------------------------|---------------------------------|
|             |                            | Member                       | Membership<br>2008-2009          |                                               |                                 |
|             |                            | 200                          | 9-2010                           |                                               | 2006-2009                       |
| Month       | Net<br>Memb<br><u>Goal</u> | Actual<br>New<br><u>Memb</u> | Actual<br>Dropped<br><u>Memb</u> | Gain/<br>Loss of<br><u>Memb</u>               | Gain/<br>Loss of<br><u>Memb</u> |
| Jul/Aug/Sep | -1                         | 56                           | -43                              | 13                                            | 22                              |
| Oct/Nov/Dec | 1                          | 35                           | -34                              | 1                                             | -15                             |
| Jan/Feb/Mar | 20                         | 49                           | -37                              | 12                                            | 46                              |
| Totals      | 20                         | 140                          | -114                             | 26                                            | 53                              |
| 1           |                            |                              |                                  |                                               |                                 |