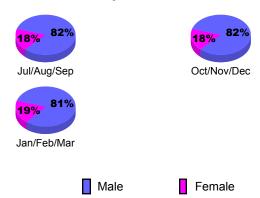

### **Gender Comparison 2009-2010**

Oct/Nov/Dec

Jan/Feb/Mar

|             |                            | <u>Club</u><br><b>20</b> 0    |                                  | <u>Clubs</u><br>2008-2009 |   |
|-------------|----------------------------|-------------------------------|----------------------------------|---------------------------|---|
| Month       | New<br>Club<br><u>Goal</u> | Actual<br>New<br><u>Clubs</u> | Gain/<br>Loss of<br><u>Clubs</u> |                           |   |
| Jul/Aug/Sep | 0                          | 0                             | 0                                | 0                         | 0 |
| Oct/Nov/Dec | 0                          | 0                             | 0                                | 0                         | 0 |
| Jan/Feb/Mar | 0                          | 0                             | -1                               | -1                        | 0 |
| Totals      | 0                          | 0                             | -1                               | -1                        | 0 |

### **Gender Comparison 2009-2010**

Oct/Nov/Dec

Jan/Feb/Mar

Totals

GMT: Anthony 'Tony' J Benbow Location: AUSTRALIA GMT CA: 7

-1

## Gender Comparison 2009-2010

Oct/Nov/Dec

Jan/Feb/Mar

|             |                            | <u>Club</u><br><b>200</b>     |                                   | <u>Clubs</u><br>2008-2009        |    |
|-------------|----------------------------|-------------------------------|-----------------------------------|----------------------------------|----|
| Month       | New<br>Club<br><u>Goal</u> | Actual<br>New<br><u>Clubs</u> | Actual<br>Dropped<br><u>Clubs</u> | Gain/<br>Loss of<br><u>Clubs</u> |    |
| Jul/Aug/Sep | 0                          | 0                             | 0                                 | 0                                | 0  |
| Oct/Nov/Dec | 1                          | 0                             | 0                                 | 0                                | -1 |
| Jan/Feb/Mar | 0                          | 0                             | 0                                 | 0                                | 0  |
| Totals      | 1                          | 0                             | 0                                 | 0                                | -1 |

### **Gender Comparison 2009-2010**

Oct/Nov/Dec

Jan/Feb/Mar

|             |                            | <u>Club</u><br><b>20</b> 0    | <u>Clubs</u><br>2008-2009         |                                  |   |
|-------------|----------------------------|-------------------------------|-----------------------------------|----------------------------------|---|
| Month       | New<br>Club<br><u>Goal</u> | Actual<br>New<br><u>Clubs</u> | Actual<br>Dropped<br><u>Clubs</u> | Gain/<br>Loss of<br><u>Clubs</u> |   |
| Jul/Aug/Sep | 0                          | 0                             | -1                                | -1                               | 0 |
| Oct/Nov/Dec | 1                          | 0                             | 0                                 | 0                                | 0 |
| Jan/Feb/Mar | 0                          | 0                             | 0                                 | 0                                | 0 |
| Totals      | 1                          | 0                             | -1                                | -1                               | 0 |

### **Gender Comparison 2009-2010**

Oct/Nov/Dec

Jan/Feb/Mar

**Location: AUSTRALIA** GMT CA: 7 **GMT: Anthony 'Tony' J Benbow** 

0

### **Gender Comparison 2009-2010**

Oct/Nov/Dec

Jan/Feb/Mar