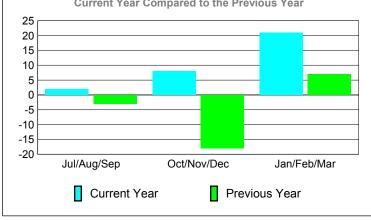

**Location: NORFOLK ISLAND** GMT CA: 7 **GMT: Anthony 'Tony' J Benbow CLUBS MEMBERSHIP Club** Results Clubs **Membership** Results <u>Membership</u> 2008-2009 2009-2010 2008-2009 2009-2010 New Actual Actual Gain/ Gain/ Net Actual Actual Gain/ Gain/ Club New **Dropped** Loss of Loss of Memb New Dropped Loss of Loss of Month Month Goal Clubs Clubs Clubs Clubs Goal Memb Memb Memb **Memb** Jul/Aug/Sep 0 0 Jul/Aug/Sep 0 0 0 0 0 0 0 0 Oct/Nov/Dec Oct/Nov/Dec 0 0 0 0 0 -1 0 -1 -1 -1 Jan/Feb/Mar Jan/Feb/Mar -7 -7 2 0 0 0 0 0 0 Totals 0 0 Totals 0 -8 -8 **Club Results 2009-2010** Membership Results 2009-2010 Goal, New, Dropped, Gain/Loss Goal, New, Dropped, Gain/Loss 6 0 -1 -2 -3 0 -4 -2 -5 -6 -7 -6 Jul/Aug/Sep Oct/Nov/Dec Jan/Feb/Mar Jul/Aug/Sep Oct/Nov/Dec Jan/Feb/Mar Goal Gain Loss C Actual Dropped Actual Dropped Goal Gain Loss C Comparison of Club Gain/Loss Comparison of Membership Gain/Loss **Current Year Compared to the Previous Year Current Year Compared to the Previous Year** 6 2 4 0 2 -2 0 -2 -6 -4 -8 -6 Jul/Aug/Sep Oct/Nov/Dec Jan/Feb/Mar Jul/Aug/Sep Oct/Nov/Dec Jan/Feb/Mar Current Year Current Year Previous Year Previous Year **Gender Comparison 2009-2010** YTD Status Quo Clubs 2009-2010 Status Quo Clubs Compared to Status Quo Members 6 74% 26% 24% 4