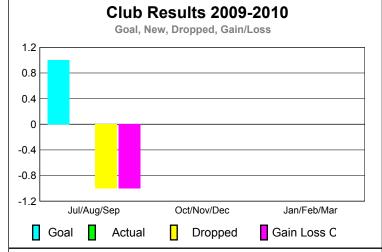

### YTD Status Quo Clubs 2009-2010

|             |      | MEM         | BERSH             | ПР          |                   |
|-------------|------|-------------|-------------------|-------------|-------------------|
|             |      | Member      | <u>ship</u> Resul | ts          | <u>Membership</u> |
|             |      | 200         | 9-2010            |             | 2008-2009         |
|             |      |             |                   |             |                   |
|             | Net  | Actual      | Actual            | Gain/       | Gain/             |
| N (1        | Memb | New         | Dropped           | Loss of     | Loss of           |
| Month       | Goal | <u>Memb</u> | <u>Memb</u>       | <u>Memb</u> | <u>Memb</u>       |
| Jul/Aug/Sep | 6    | 70          | -69               | 1           | -35               |
| Oct/Nov/Dec | 11   | 112         | -70               | 42          | -35               |
| Jan/Feb/Mar | 5    | 67          | -95               | -28         | 58                |
| Totals      | 22   | 249         | -234              | 15          | -12               |