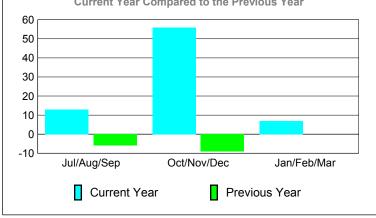

**Location: NORFOLK ISLAND** GMT CA: 7 **GMT: Anthony 'Tony' J Benbow CLUBS MEMBERSHIP Club** Results Clubs **Membership** Results <u>Membership</u> 2008-2009 2009-2010 2008-2009 2009-2010 New Actual Actual Gain/ Gain/ Net Actual Actual Gain/ Gain/ Club New **Dropped** Loss of Loss of Memb New Dropped Loss of Loss of Month Month Goal Clubs Clubs Clubs Clubs Goal Memb Memb Memb **Memb** Jul/Aug/Sep 0 0 Jul/Aug/Sep 0 0 0 0 0 0 0 0 Oct/Nov/Dec Oct/Nov/Dec 0 0 0 0 0 -1 0 -1 -1 -1 Jan/Feb/Mar Jan/Feb/Mar -7 -7 2 0 0 0 0 0 0 Totals 0 0 Totals 0 -8 -8 **Club Results 2009-2010** Membership Results 2009-2010 Goal, New, Dropped, Gain/Loss Goal, New, Dropped, Gain/Loss 6 0 -1 -2 -3 0 -4 -2 -5 -6 -7 -6 Jul/Aug/Sep Oct/Nov/Dec Jan/Feb/Mar Jul/Aug/Sep Oct/Nov/Dec Jan/Feb/Mar Goal Gain Loss C Actual Dropped Actual Dropped Goal Gain Loss C Comparison of Club Gain/Loss Comparison of Membership Gain/Loss **Current Year Compared to the Previous Year Current Year Compared to the Previous Year** 6 2 4 0 2 -2 0 -2 -6 -4 -8 -6 Jul/Aug/Sep Oct/Nov/Dec Jan/Feb/Mar Jul/Aug/Sep Oct/Nov/Dec Jan/Feb/Mar Current Year Current Year Previous Year Previous Year **Gender Comparison 2009-2010** YTD Status Quo Clubs 2009-2010 Status Quo Clubs Compared to Status Quo Members 6 74% 26% 24% 4