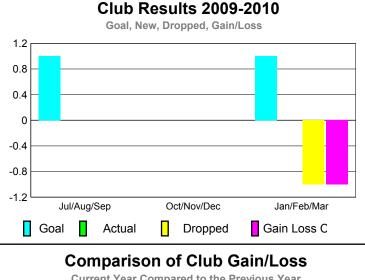

Clubs

|             |                            | 200                           | 9-2010                            |                                  | 2008-2009                        |
|-------------|----------------------------|-------------------------------|-----------------------------------|----------------------------------|----------------------------------|
| Month       | New<br>Club<br><u>Goal</u> | Actual<br>New<br><u>Clubs</u> | Actual<br>Dropped<br><u>Clubs</u> | Gain/<br>Loss of<br><u>Clubs</u> | Gain/<br>Loss of<br><u>Clubs</u> |
| Jul/Aug/Sep | 0                          | 0                             | 0                                 | 0                                | 0                                |
| Oct/Nov/Dec | 0                          | 0                             | 0                                 | 0                                | 0                                |
| Jan/Feb/Mar | 1                          | 0                             | 0                                 | 0                                | 1                                |
| Totals      | 1                          | 0                             | 0                                 | 0                                | 1                                |