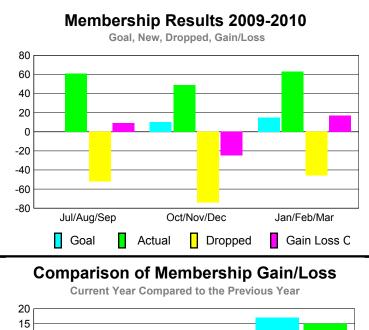

### YTD Status Quo Clubs 2009-2010

Status Quo Clubs Compared to Status Quo Members

6
4
2
0
-2
-4
-6

Jul/Aug/Sep Oct/Nov/Dec Jan/Feb/Mar

Status Quo Clubs Total Status Quo Members

|             |                            | MINA                         | BERSH                            | <u>ur                                    </u> |                                 |
|-------------|----------------------------|------------------------------|----------------------------------|-----------------------------------------------|---------------------------------|
|             |                            | Member                       | Membership<br>2008-2009          |                                               |                                 |
|             |                            | 200                          | 9-2010                           |                                               | 2006-2009                       |
| Month       | Net<br>Memb<br><u>Goal</u> | Actual<br>New<br><u>Memb</u> | Actual<br>Dropped<br><u>Memb</u> | Gain/<br>Loss of<br><u>Memb</u>               | Gain/<br>Loss of<br><u>Memb</u> |
| Jul/Aug/Sep | -1                         | 56                           | -43                              | 13                                            | 22                              |
| Oct/Nov/Dec | 1                          | 35                           | -34                              | 1                                             | -15                             |
| Jan/Feb/Mar | 20                         | 49                           | -37                              | 12                                            | 46                              |
| Totals      | 20                         | 140                          | -114                             | 26                                            | 53                              |
| 1           |                            |                              |                                  |                                               |                                 |

### YTD Status Quo Clubs 2009-2010

|             | <u> MEMBERSHIP</u>         |                              |                                 |    |           |  |
|-------------|----------------------------|------------------------------|---------------------------------|----|-----------|--|
|             |                            | Member                       | <u>Membership</u>               |    |           |  |
|             |                            | 200                          | 9-2010                          |    | 2008-2009 |  |
| Month       | Net<br>Memb<br><u>Goal</u> | Actual<br>New<br><u>Memb</u> | Gain/<br>Loss of<br><u>Memb</u> |    |           |  |
| Jul/Aug/Sep | 5                          | 90                           | -64                             | 26 | 0         |  |
| Oct/Nov/Dec | 5                          | 37                           | -46                             | -9 | 7         |  |
| Jan/Feb/Mar | 10                         | 78                           | -78                             | 0  | 10        |  |
| Totals      | 20                         | 205                          | -188                            | 17 | 17        |  |