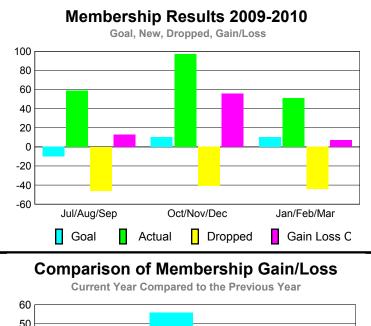

**Location: NORFOLK ISLAND** GMT CA: 7 **GMT: Anthony 'Tony' J Benbow CLUBS MEMBERSHIP Club** Results Clubs **Membership** Results <u>Membership</u> 2008-2009 2009-2010 2008-2009 2009-2010 New Actual Actual Gain/ Gain/ Net Actual Actual Gain/ Gain/ Club New **Dropped** Loss of Loss of Memb New Dropped Loss of Loss of Month Month Goal Clubs Clubs Clubs Clubs Goal Memb Memb Memb **Memb** Jul/Aug/Sep 0 0 Jul/Aug/Sep 0 0 0 0 0 0 0 0 Oct/Nov/Dec Oct/Nov/Dec 0 0 0 0 0 -1 0 -1 -1 -1 Jan/Feb/Mar Jan/Feb/Mar -7 -7 2 0 0 0 0 0 0 Totals 0 0 Totals 0 -8 -8 **Club Results 2009-2010** Membership Results 2009-2010 Goal, New, Dropped, Gain/Loss Goal, New, Dropped, Gain/Loss 6 0 -1 -2 -3 0 -4 -2 -5 -6 -7 -6 Jul/Aug/Sep Oct/Nov/Dec Jan/Feb/Mar Jul/Aug/Sep Oct/Nov/Dec Jan/Feb/Mar Goal Gain Loss C Actual Dropped Actual Dropped Goal Gain Loss C Comparison of Club Gain/Loss Comparison of Membership Gain/Loss **Current Year Compared to the Previous Year Current Year Compared to the Previous Year** 6 2 4 0 2 -2 0 -2 -6 -4 -8 -6 Jul/Aug/Sep Oct/Nov/Dec Jan/Feb/Mar Jul/Aug/Sep Oct/Nov/Dec Jan/Feb/Mar Current Year Current Year Previous Year Previous Year **Gender Comparison 2009-2010** YTD Status Quo Clubs 2009-2010 Status Quo Clubs Compared to Status Quo Members 6 74% 26% 24% 4