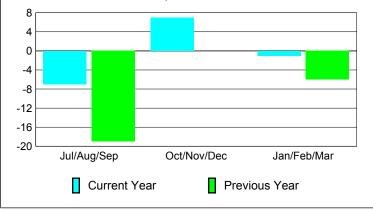

### YTD Status Quo Clubs 2009-2010

|             |                            | Member                       | <u>ship</u> Result              | ts | Membership |  |
|-------------|----------------------------|------------------------------|---------------------------------|----|------------|--|
|             |                            | 200                          | 9-2010                          |    | 2008-2009  |  |
| Month       | Net<br>Memb<br><u>Goal</u> | Actual<br>New<br><u>Memb</u> | Gain/<br>Loss of<br><u>Memb</u> |    |            |  |
| Jul/Aug/Sep | 2                          | 28                           | -35                             | -7 | -19        |  |
| Oct/Nov/Dec | 15                         | 39                           | -32                             | 7  | 0          |  |
| Jan/Feb/Mar | 0                          | 25                           | -26                             | -1 | -6         |  |
| Totals      | 17                         | 92                           | -93                             | -1 | -25        |  |
|             |                            |                              | ·                               |    | ·          |  |