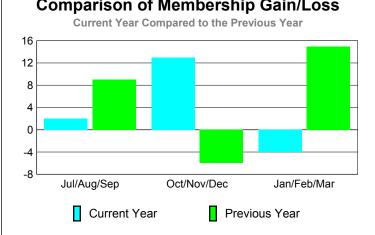

### YTD Status Quo Clubs 2009-2010

Status Quo Clubs Compared to Status Quo Members

6
4
2
0
-2
-4
-6

Jul/Aug/Sep Oct/Nov/Dec Jan/Feb/Mar

Status Quo Clubs Total Status Quo Members

|             |                            | MINA                         | BERSH                            | <u>ur                                    </u> |                                 |
|-------------|----------------------------|------------------------------|----------------------------------|-----------------------------------------------|---------------------------------|
|             |                            | Member                       | Membership<br>2008-2009          |                                               |                                 |
|             |                            | 200                          | 9-2010                           |                                               | 2006-2009                       |
| Month       | Net<br>Memb<br><u>Goal</u> | Actual<br>New<br><u>Memb</u> | Actual<br>Dropped<br><u>Memb</u> | Gain/<br>Loss of<br><u>Memb</u>               | Gain/<br>Loss of<br><u>Memb</u> |
| Jul/Aug/Sep | -1                         | 56                           | -43                              | 13                                            | 22                              |
| Oct/Nov/Dec | 1                          | 35                           | -34                              | 1                                             | -15                             |
| Jan/Feb/Mar | 20                         | 49                           | -37                              | 12                                            | 46                              |
| Totals      | 20                         | 140                          | -114                             | 26                                            | 53                              |
| 1           |                            |                              |                                  |                                               |                                 |