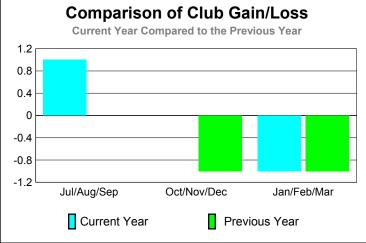

20 10

0

-10

-20

Jul/Aug/Sep

Current Year

GMT: Anthony 'Tony' J Benbow Location: AUSTRALIA GMT CA: 7

CLUBS MEMBERSHIP

GMT CA: 7

-0.4

-0.6

-0.8

-1

Jul/Aug/Sep

Current Year

GMT: Anthony 'Tony' J Benbow Location: AUSTRALIA GMT CA: 7