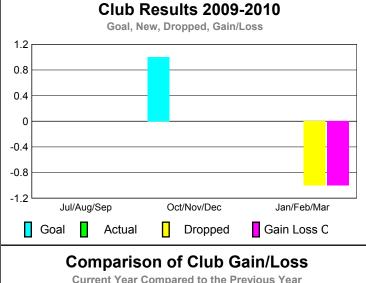

# Club Results 2009-2010 Goal, New, Dropped, Gain/Loss 1.2 0.8 0.4 0 -0.4 -0.8 -1.2 Jul/Aug/Sep Oct/Nov/Dec Jan/Feb/Mar Goal Actual Dropped Gain Loss C