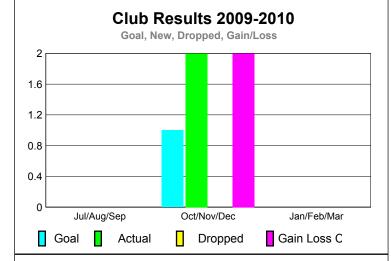

# Club Results 2009-2010 Goal, New, Dropped, Gain/Loss 1 0.8 0.6 0.4 0.2 0 Jul/Aug/Sep Oct/Nov/Dec Jan/Feb/Mar Goal Actual Dropped Gain Loss C