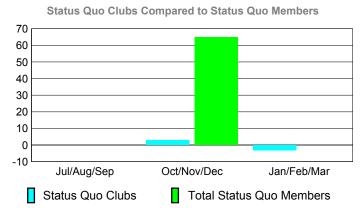

### YTD Status Quo Clubs 2009-2010

|             |      | MEM         | BERSH             | ПР          |                   |
|-------------|------|-------------|-------------------|-------------|-------------------|
|             |      | Member      | <u>ship</u> Resul | ts          | <u>Membership</u> |
|             |      | 200         | 9-2010            |             | 2008-2009         |
|             |      |             |                   |             |                   |
|             | Net  | Actual      | Actual            | Gain/       | Gain/             |
| N (1        | Memb | New         | Dropped           | Loss of     | Loss of           |
| Month       | Goal | <u>Memb</u> | <u>Memb</u>       | <u>Memb</u> | <u>Memb</u>       |
| Jul/Aug/Sep | 6    | 70          | -69               | 1           | -35               |
| Oct/Nov/Dec | 11   | 112         | -70               | 42          | -35               |
| Jan/Feb/Mar | 5    | 67          | -95               | -28         | 58                |
| Totals      | 22   | 249         | -234              | 15          | -12               |