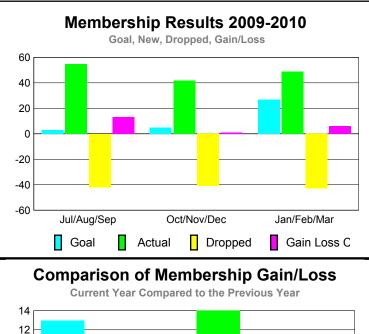

### YTD Status Quo Clubs 2009-2010

Status Quo Clubs Compared to Status Quo Members 6 4 2 0 -2 -4 -6 Jan/Feb/Mar Jul/Aug/Sep Oct/Nov/Dec Status Quo Clubs Total Status Quo Members

| <u> MEMBERSHIP</u> |             |             |                    |             |                   |  |  |
|--------------------|-------------|-------------|--------------------|-------------|-------------------|--|--|
|                    |             | Member      | <u>ship</u> Result | ts          | <u>Membership</u> |  |  |
|                    |             | 200         | 9-2010             |             | 2008-2009         |  |  |
|                    |             |             |                    |             |                   |  |  |
|                    | Net         | Actual      | Actual             | Gain/       | Gain/             |  |  |
|                    | Memb        | New         | Dropped            | Loss of     | Loss of           |  |  |
| Month              | <u>Goal</u> | <u>Memb</u> | <u>Memb</u>        | <u>Memb</u> | <u>Memb</u>       |  |  |
| Jul/Aug/Sep        | 3           | 55          | -42                | 13          | 0                 |  |  |
| Oct/Nov/Dec        | 5           | 42          | -41                | 1           | 14                |  |  |
| Jan/Feb/Mar        | 27          | 49          | -43                | 6           | 7                 |  |  |
| Totals             | 35          | 146         | -126               | 20          | 21                |  |  |