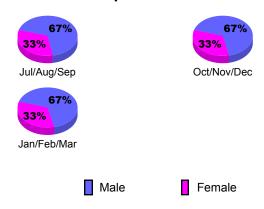

### **Gender Comparison 2009-2010**

Oct/Nov/Dec

Jan/Feb/Mar

|             |                            | <u>Club</u><br><b>20</b> 0    |                                  | <u>Clubs</u><br>2008-2009 |   |
|-------------|----------------------------|-------------------------------|----------------------------------|---------------------------|---|
| Month       | New<br>Club<br><u>Goal</u> | Actual<br>New<br><u>Clubs</u> | Gain/<br>Loss of<br><u>Clubs</u> |                           |   |
| Jul/Aug/Sep | 0                          | 0                             | 0                                | 0                         | 0 |
| Oct/Nov/Dec | 0                          | 0                             | 0                                | 0                         | 0 |
| Jan/Feb/Mar | 0                          | 0                             | -1                               | -1                        | 0 |
| Totals      | 0                          | 0                             | -1                               | -1                        | 0 |

### **Gender Comparison 2009-2010**

Oct/Nov/Dec

Jan/Feb/Mar

Totals

GMT: Anthony 'Tony' J Benbow Location: AUSTRALIA GMT CA: 7

-1

### Gender Comparison 2009-2010

Oct/Nov/Dec

Jan/Feb/Mar

|             |                            |                               | Results<br>9-2010                 |                                  | 2008-2009                        |
|-------------|----------------------------|-------------------------------|-----------------------------------|----------------------------------|----------------------------------|
| Month       | New<br>Club<br><u>Goal</u> | Actual<br>New<br><u>Clubs</u> | Actual<br>Dropped<br><u>Clubs</u> | Gain/<br>Loss of<br><u>Clubs</u> | Gain/<br>Loss of<br><u>Clubs</u> |
| Jul/Aug/Sep | 1                          | 1                             | 0                                 | 1                                | 0                                |
| Oct/Nov/Dec | 0                          | 0                             | 0                                 | 0                                | -1                               |
| Jan/Feb/Mar | 0                          | 0                             | -1                                | -1                               | -1                               |
| Totals      | 1                          | 1                             | -1                                | 0                                | -2                               |

## Gender Comparison 2009-2010

Oct/Nov/Dec

Jan/Feb/Mar

|             |                            | <u>Club</u><br><b>200</b>     |                                   | <u>Clubs</u><br>2008-2009        |    |
|-------------|----------------------------|-------------------------------|-----------------------------------|----------------------------------|----|
| Month       | New<br>Club<br><u>Goal</u> | Actual<br>New<br><u>Clubs</u> | Actual<br>Dropped<br><u>Clubs</u> | Gain/<br>Loss of<br><u>Clubs</u> |    |
| Jul/Aug/Sep | 0                          | 0                             | 0                                 | 0                                | 0  |
| Oct/Nov/Dec | 1                          | 0                             | 0                                 | 0                                | -1 |
| Jan/Feb/Mar | 0                          | 0                             | 0                                 | 0                                | 0  |
| Totals      | 1                          | 0                             | 0                                 | 0                                | -1 |

### **Gender Comparison 2009-2010**

Oct/Nov/Dec

Jan/Feb/Mar

|             |                            | <u>Club</u><br><b>20</b> 0    | <u>Clubs</u><br>2008-2009         |                                  |   |
|-------------|----------------------------|-------------------------------|-----------------------------------|----------------------------------|---|
| Month       | New<br>Club<br><u>Goal</u> | Actual<br>New<br><u>Clubs</u> | Actual<br>Dropped<br><u>Clubs</u> | Gain/<br>Loss of<br><u>Clubs</u> |   |
| Jul/Aug/Sep | 0                          | 0                             | -1                                | -1                               | 0 |
| Oct/Nov/Dec | 1                          | 0                             | 0                                 | 0                                | 0 |
| Jan/Feb/Mar | 0                          | 0                             | 0                                 | 0                                | 0 |
| Totals      | 1                          | 0                             | -1                                | -1                               | 0 |

### **Gender Comparison 2009-2010**

Oct/Nov/Dec

Jan/Feb/Mar

**Location: AUSTRALIA** GMT CA: 7 **GMT: Anthony 'Tony' J Benbow** 

0

### **Gender Comparison 2009-2010**

Oct/Nov/Dec

Jan/Feb/Mar