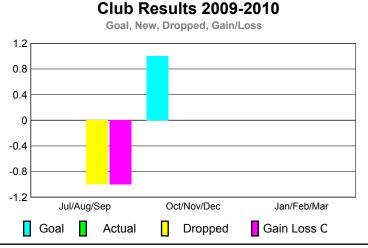

# Club Results 2009-2010 Goal, New, Dropped, Gain/Loss 1.2 0.8 0.4 0 -0.4 -0.8 -1.2 Jul/Aug/Sep Oct/Nov/Dec Jan/Feb/Mar Goal Actual Dropped Gain Loss C