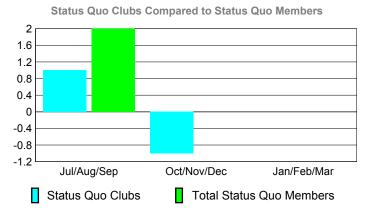

### YTD Status Quo Clubs 2009-2010

Status Quo Clubs Compared to Status Quo Members

6
4
2
0
-2
-4
-6

Jul/Aug/Sep Oct/Nov/Dec Jan/Feb/Mar

Status Quo Clubs Total Status Quo Members

|             |                            | MINA                         | BERSH                            | <u>ur                                    </u> |                                 |
|-------------|----------------------------|------------------------------|----------------------------------|-----------------------------------------------|---------------------------------|
|             |                            | Member                       | Membership<br>2008-2009          |                                               |                                 |
|             |                            | 200                          | 9-2010                           |                                               | 2006-2009                       |
| Month       | Net<br>Memb<br><u>Goal</u> | Actual<br>New<br><u>Memb</u> | Actual<br>Dropped<br><u>Memb</u> | Gain/<br>Loss of<br><u>Memb</u>               | Gain/<br>Loss of<br><u>Memb</u> |
| Jul/Aug/Sep | -1                         | 56                           | -43                              | 13                                            | 22                              |
| Oct/Nov/Dec | 1                          | 35                           | -34                              | 1                                             | -15                             |
| Jan/Feb/Mar | 20                         | 49                           | -37                              | 12                                            | 46                              |
| Totals      | 20                         | 140                          | -114                             | 26                                            | 53                              |
| 1           |                            |                              |                                  |                                               |                                 |

Status Quo Clubs Compared to Status Quo Members

6
4
2
0
-2
-4
-6

Jul/Aug/Sep Oct/Nov/Dec Jan/Feb/Mar

Status Quo Clubs

Total Status Quo Members

Oct/Nov/Dec

Jul/Aug/Sep

Jan/Feb/Mar