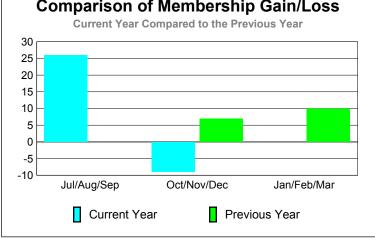

20 10

0

-10

-20

Jul/Aug/Sep

Current Year

GMT: Anthony 'Tony' J Benbow Location: AUSTRALIA GMT CA: 7

CLUBS MEMBERSHIP