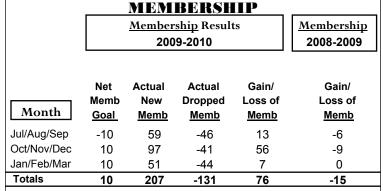

### YTD Status Quo Clubs 2009-2010

|             |      | MINI   | BERSH              |             |             |
|-------------|------|--------|--------------------|-------------|-------------|
|             |      | Member | <u>ship</u> Result | ts          | Membership  |
|             |      | 200    | 9-2010             |             | 2008-2009   |
|             |      |        |                    |             |             |
|             | Net  | Actual | Actual             | Gain/       | Gain/       |
|             | Memb | New    | Dropped            | Loss of     | Loss of     |
| Month       | Goal | Memb   | Memb               | <u>Memb</u> | <u>Memb</u> |
| Jul/Aug/Sep | 30   | 48     | -58                | -10         | 4           |
| Oct/Nov/Dec | -15  | 91     | -82                | 9           | -25         |
| Jan/Feb/Mar | 5    | 68     | -65                | 3           | 34          |
| Totals      | 20   | 207    | -205               | 2           | 13          |