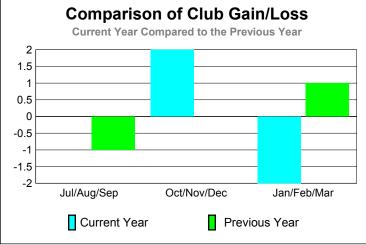

GMT CA: 7

-0.4

-0.6

-0.8

-1

Jul/Aug/Sep

Current Year

GMT: Anthony 'Tony' J Benbow Location: AUSTRALIA GMT CA: 7