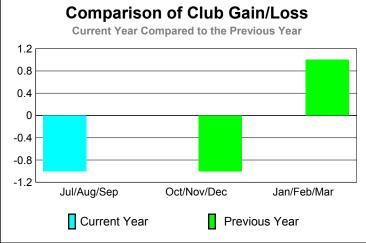

20 10

0

-10

-20

Jul/Aug/Sep

Current Year

GMT: Anthony 'Tony' J Benbow Location: AUSTRALIA GMT CA: 7

CLUBS MEMBERSHIP

GMT CA: 7

-0.4

-0.6

-0.8

-1

Jul/Aug/Sep

Current Year

GMT: Anthony 'Tony' J Benbow Location: AUSTRALIA GMT CA: 7