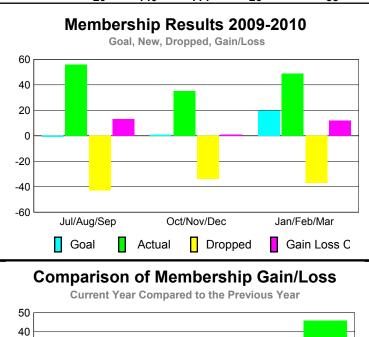

### YTD Status Quo Clubs 2009-2010

Status Quo Clubs Compared to Status Quo Members

6
4
2
0
-2
-4
-6

Jul/Aug/Sep Oct/Nov/Dec Jan/Feb/Mar

Status Quo Clubs Total Status Quo Members

|             |                            | MINA                         | BERSH                            | <u>ur                                    </u> |                                 |
|-------------|----------------------------|------------------------------|----------------------------------|-----------------------------------------------|---------------------------------|
|             |                            | Member                       | Membership<br>2008-2009          |                                               |                                 |
|             |                            | 200                          | 9-2010                           |                                               | 2006-2009                       |
| Month       | Net<br>Memb<br><u>Goal</u> | Actual<br>New<br><u>Memb</u> | Actual<br>Dropped<br><u>Memb</u> | Gain/<br>Loss of<br><u>Memb</u>               | Gain/<br>Loss of<br><u>Memb</u> |
| Jul/Aug/Sep | -1                         | 56                           | -43                              | 13                                            | 22                              |
| Oct/Nov/Dec | 1                          | 35                           | -34                              | 1                                             | -15                             |
| Jan/Feb/Mar | 20                         | 49                           | -37                              | 12                                            | 46                              |
| Totals      | 20                         | 140                          | -114                             | 26                                            | 53                              |
| 1           |                            |                              |                                  |                                               |                                 |