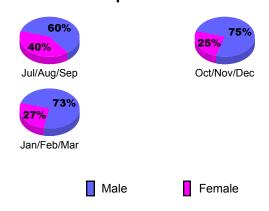

### **Gender Comparison 2009-2010**

Oct/Nov/Dec

Jan/Feb/Mar

|             |                            | <u>Club</u><br><b>20</b> 0    |                                  | <u>Clubs</u><br>2008-2009 |   |
|-------------|----------------------------|-------------------------------|----------------------------------|---------------------------|---|
| Month       | New<br>Club<br><u>Goal</u> | Actual<br>New<br><u>Clubs</u> | Gain/<br>Loss of<br><u>Clubs</u> |                           |   |
| Jul/Aug/Sep | 0                          | 0                             | 0                                | 0                         | 0 |
| Oct/Nov/Dec | 0                          | 0                             | 0                                | 0                         | 0 |
| Jan/Feb/Mar | 0                          | 0                             | -1                               | -1                        | 0 |
| Totals      | 0                          | 0                             | -1                               | -1                        | 0 |

### **Gender Comparison 2009-2010**

Oct/Nov/Dec

Jan/Feb/Mar

Totals

GMT: Anthony 'Tony' J Benbow Location: AUSTRALIA GMT CA: 7

-1

### Gender Comparison 2009-2010

Oct/Nov/Dec

Jan/Feb/Mar

|             |                            |                               | Results<br>9-2010                 |                                  | 2008-2009                        |
|-------------|----------------------------|-------------------------------|-----------------------------------|----------------------------------|----------------------------------|
| Month       | New<br>Club<br><u>Goal</u> | Actual<br>New<br><u>Clubs</u> | Actual<br>Dropped<br><u>Clubs</u> | Gain/<br>Loss of<br><u>Clubs</u> | Gain/<br>Loss of<br><u>Clubs</u> |
| Jul/Aug/Sep | 1                          | 1                             | 0                                 | 1                                | 0                                |
| Oct/Nov/Dec | 0                          | 0                             | 0                                 | 0                                | -1                               |
| Jan/Feb/Mar | 0                          | 0                             | -1                                | -1                               | -1                               |
| Totals      | 1                          | 1                             | -1                                | 0                                | -2                               |

## Gender Comparison 2009-2010

Oct/Nov/Dec

Jan/Feb/Mar

|             |                            | <u>Club</u><br><b>200</b>     |                                   | <u>Clubs</u><br>2008-2009        |    |
|-------------|----------------------------|-------------------------------|-----------------------------------|----------------------------------|----|
| Month       | New<br>Club<br><u>Goal</u> | Actual<br>New<br><u>Clubs</u> | Actual<br>Dropped<br><u>Clubs</u> | Gain/<br>Loss of<br><u>Clubs</u> |    |
| Jul/Aug/Sep | 0                          | 0                             | 0                                 | 0                                | 0  |
| Oct/Nov/Dec | 1                          | 0                             | 0                                 | 0                                | -1 |
| Jan/Feb/Mar | 0                          | 0                             | 0                                 | 0                                | 0  |
| Totals      | 1                          | 0                             | 0                                 | 0                                | -1 |

### **Gender Comparison 2009-2010**

Oct/Nov/Dec

Jan/Feb/Mar

|             |                            | <u>Club</u><br><b>20</b> 0    | <u>Clubs</u><br>2008-2009         |                                  |   |
|-------------|----------------------------|-------------------------------|-----------------------------------|----------------------------------|---|
| Month       | New<br>Club<br><u>Goal</u> | Actual<br>New<br><u>Clubs</u> | Actual<br>Dropped<br><u>Clubs</u> | Gain/<br>Loss of<br><u>Clubs</u> |   |
| Jul/Aug/Sep | 0                          | 0                             | -1                                | -1                               | 0 |
| Oct/Nov/Dec | 1                          | 0                             | 0                                 | 0                                | 0 |
| Jan/Feb/Mar | 0                          | 0                             | 0                                 | 0                                | 0 |
| Totals      | 1                          | 0                             | -1                                | -1                               | 0 |

### **Gender Comparison 2009-2010**

Oct/Nov/Dec

Jan/Feb/Mar

**Location: AUSTRALIA** GMT CA: 7 **GMT: Anthony 'Tony' J Benbow** 

0

### **Gender Comparison 2009-2010**

Oct/Nov/Dec

Jan/Feb/Mar