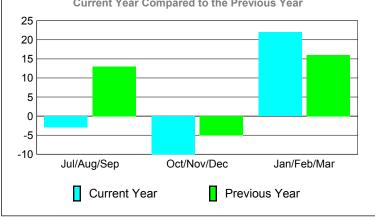

### YTD Status Quo Clubs 2009-2010

Status Quo Clubs Compared to Status Quo Members

6
4
2
0
-2
-4
-6

Jul/Aug/Sep Oct/Nov/Dec Jan/Feb/Mar

Status Quo Clubs Total Status Quo Members

|             |                            | MINA                         | BERSH                            | <u>ur                                    </u> |                                 |
|-------------|----------------------------|------------------------------|----------------------------------|-----------------------------------------------|---------------------------------|
|             |                            | Member                       | Membership<br>2008-2009          |                                               |                                 |
|             |                            | 200                          | 9-2010                           |                                               | 2006-2009                       |
| Month       | Net<br>Memb<br><u>Goal</u> | Actual<br>New<br><u>Memb</u> | Actual<br>Dropped<br><u>Memb</u> | Gain/<br>Loss of<br><u>Memb</u>               | Gain/<br>Loss of<br><u>Memb</u> |
| Jul/Aug/Sep | -1                         | 56                           | -43                              | 13                                            | 22                              |
| Oct/Nov/Dec | 1                          | 35                           | -34                              | 1                                             | -15                             |
| Jan/Feb/Mar | 20                         | 49                           | -37                              | 12                                            | 46                              |
| Totals      | 20                         | 140                          | -114                             | 26                                            | 53                              |
| 1           |                            |                              |                                  |                                               |                                 |