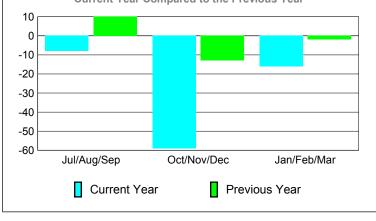

20 10

0

-10

-20

Jul/Aug/Sep

Current Year

GMT: Anthony 'Tony' J Benbow Location: AUSTRALIA GMT CA: 7

CLUBS MEMBERSHIP

GMT CA: 7

-0.4

-0.6

-0.8

-1

Jul/Aug/Sep

Current Year

GMT: Anthony 'Tony' J Benbow Location: AUSTRALIA GMT CA: 7