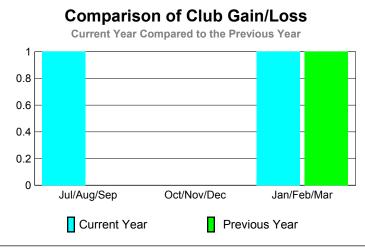

|             |                     | <u>Club</u><br>200            |                                   | <u>Clubs</u><br><b>2008-2009</b> |                                  |
|-------------|---------------------|-------------------------------|-----------------------------------|----------------------------------|----------------------------------|
| Month       | New<br>Club<br>Goal | Actual<br>New<br><u>Clubs</u> | Actual<br>Dropped<br><u>Clubs</u> | Gain/<br>Loss of<br><u>Clubs</u> | Gain/<br>Loss of<br><u>Clubs</u> |
| Jul/Aug/Sep | 1                   | 0                             | 0                                 | 0                                | 0                                |
| Oct/Nov/Dec | 0                   | 0                             | 0                                 | 0                                | 0                                |
| Jan/Feb/Mar | 0                   | 0                             | 0                                 | 0                                | -1                               |