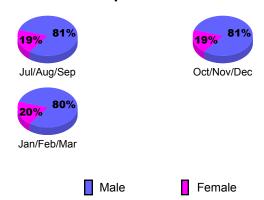

### **Gender Comparison 2009-2010**

Oct/Nov/Dec

Jan/Feb/Mar

|             |                            | <u>Club</u><br><b>20</b> 0    |                                  | <u>Clubs</u><br>2008-2009 |   |
|-------------|----------------------------|-------------------------------|----------------------------------|---------------------------|---|
| Month       | New<br>Club<br><u>Goal</u> | Actual<br>New<br><u>Clubs</u> | Gain/<br>Loss of<br><u>Clubs</u> |                           |   |
| Jul/Aug/Sep | 0                          | 0                             | 0                                | 0                         | 0 |
| Oct/Nov/Dec | 0                          | 0                             | 0                                | 0                         | 0 |
| Jan/Feb/Mar | 0                          | 0                             | -1                               | -1                        | 0 |
| Totals      | 0                          | 0                             | -1                               | -1                        | 0 |

### **Gender Comparison 2009-2010**

Oct/Nov/Dec

Jan/Feb/Mar

Totals

GMT: Anthony 'Tony' J Benbow Location: AUSTRALIA GMT CA: 7

-1

### Gender Comparison 2009-2010

Oct/Nov/Dec

Jan/Feb/Mar

|             |                            |                               | Results<br>9-2010                 |                                  | 2008-2009                        |
|-------------|----------------------------|-------------------------------|-----------------------------------|----------------------------------|----------------------------------|
| Month       | New<br>Club<br><u>Goal</u> | Actual<br>New<br><u>Clubs</u> | Actual<br>Dropped<br><u>Clubs</u> | Gain/<br>Loss of<br><u>Clubs</u> | Gain/<br>Loss of<br><u>Clubs</u> |
| Jul/Aug/Sep | 1                          | 1                             | 0                                 | 1                                | 0                                |
| Oct/Nov/Dec | 0                          | 0                             | 0                                 | 0                                | -1                               |
| Jan/Feb/Mar | 0                          | 0                             | -1                                | -1                               | -1                               |
| Totals      | 1                          | 1                             | -1                                | 0                                | -2                               |

## Gender Comparison 2009-2010

Oct/Nov/Dec

Jan/Feb/Mar

|             |                            | <u>Club</u><br><b>200</b>     |                                   | <u>Clubs</u><br>2008-2009        |    |
|-------------|----------------------------|-------------------------------|-----------------------------------|----------------------------------|----|
| Month       | New<br>Club<br><u>Goal</u> | Actual<br>New<br><u>Clubs</u> | Actual<br>Dropped<br><u>Clubs</u> | Gain/<br>Loss of<br><u>Clubs</u> |    |
| Jul/Aug/Sep | 0                          | 0                             | 0                                 | 0                                | 0  |
| Oct/Nov/Dec | 1                          | 0                             | 0                                 | 0                                | -1 |
| Jan/Feb/Mar | 0                          | 0                             | 0                                 | 0                                | 0  |
| Totals      | 1                          | 0                             | 0                                 | 0                                | -1 |

### **Gender Comparison 2009-2010**

Oct/Nov/Dec

Jan/Feb/Mar

|             |                            | <u>Club</u><br><b>20</b> 0    | <u>Clubs</u><br>2008-2009         |                                  |   |
|-------------|----------------------------|-------------------------------|-----------------------------------|----------------------------------|---|
| Month       | New<br>Club<br><u>Goal</u> | Actual<br>New<br><u>Clubs</u> | Actual<br>Dropped<br><u>Clubs</u> | Gain/<br>Loss of<br><u>Clubs</u> |   |
| Jul/Aug/Sep | 0                          | 0                             | -1                                | -1                               | 0 |
| Oct/Nov/Dec | 1                          | 0                             | 0                                 | 0                                | 0 |
| Jan/Feb/Mar | 0                          | 0                             | 0                                 | 0                                | 0 |
| Totals      | 1                          | 0                             | -1                                | -1                               | 0 |

### **Gender Comparison 2009-2010**

Oct/Nov/Dec

Jan/Feb/Mar

**Location: AUSTRALIA** GMT CA: 7 **GMT: Anthony 'Tony' J Benbow** 

0

### **Gender Comparison 2009-2010**

Oct/Nov/Dec

Jan/Feb/Mar