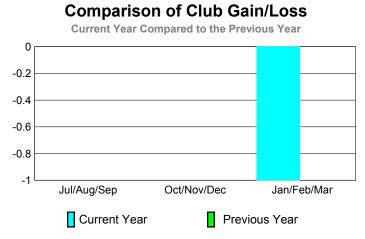

20 10

0

-10

-20

Jul/Aug/Sep

Current Year

GMT: Anthony 'Tony' J Benbow Location: AUSTRALIA GMT CA: 7

CLUBS MEMBERSHIP

GMT CA: 7

-0.4

-0.6

-0.8

-1

Jul/Aug/Sep

Current Year

GMT: Anthony 'Tony' J Benbow Location: AUSTRALIA GMT CA: 7