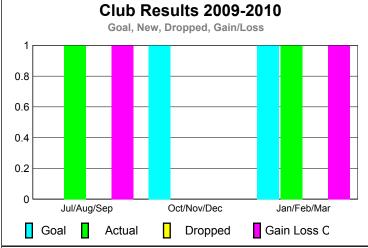

# Club Results 2009-2010 Goal, New, Dropped, Gain/Loss 1 0.8 0.6 0.4 0.2 0 Jul/Aug/Sep Oct/Nov/Dec Jan/Feb/Mar Goal Actual Dropped Gain Loss C

|             |                     | <u>Club</u><br>200            |                                   | <u>Clubs</u><br><b>2008-2009</b> |                                  |
|-------------|---------------------|-------------------------------|-----------------------------------|----------------------------------|----------------------------------|
| Month       | New<br>Club<br>Goal | Actual<br>New<br><u>Clubs</u> | Actual<br>Dropped<br><u>Clubs</u> | Gain/<br>Loss of<br><u>Clubs</u> | Gain/<br>Loss of<br><u>Clubs</u> |
| Jul/Aug/Sep | 1                   | 0                             | 0                                 | 0                                | 0                                |
| Oct/Nov/Dec | 0                   | 0                             | 0                                 | 0                                | 0                                |
| Jan/Feb/Mar | 0                   | 0                             | 0                                 | 0                                | -1                               |