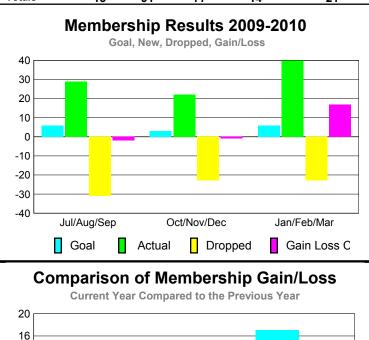

# Club Results 2009-2010 Goal, New, Dropped, Gain/Loss 1 0.8 0.6 0.4 0.2 0 Jul/Aug/Sep Oct/Nov/Dec Jan/Feb/Mar Goal Actual Dropped Gain Loss C

0

0

0

0

|     |          |        | Results 2009-<br>ew, Dropped, Gain/I |          |     |
|-----|----------|--------|--------------------------------------|----------|-----|
| 1   |          |        |                                      |          |     |
| 0.8 |          |        |                                      |          |     |
| 0.6 |          |        |                                      |          |     |
| 0.4 |          |        |                                      |          |     |
| 0.2 |          |        |                                      |          |     |
|     |          |        |                                      |          |     |
| U   | Jul/Aug/ | 'Sep   | Oct/Nov/Dec                          | Jan/Feb/ | Mar |
|     | Goal     | Actual | Dropped                              | Gain Los | s C |

## Club Results 2009-2010 Goal, New, Dropped, Gain/Loss 6 4 2 0 -2 -4 -6 Jul/Aug/Sep Oct/Nov/Dec Jan/Feb/Mar Goal Actual Dropped Gain Loss C

### **Club Results 2009-2010** Goal, New, Dropped, Gain/Loss 8.0 0.6 0.4 0.2 Jan/Feb/Mar Jul/Aug/Sep Oct/Nov/Dec Goal Actual Gain Loss C Dropped

# Club Results 2009-2010 Goal, New, Dropped, Gain/Loss 1.2 0.8 0.4 0 -0.4 -0.8 -1.2 Jul/Aug/Sep Oct/Nov/Dec Jan/Feb/Mar Goal Actual Dropped Gain Loss C