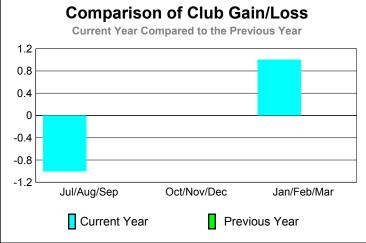

20 10

0

-10

-20

Jul/Aug/Sep

Current Year

GMT: Anthony 'Tony' J Benbow Location: AUSTRALIA GMT CA: 7

CLUBS MEMBERSHIP

GMT CA: 7

-0.4

-0.6

-0.8

-1

Jul/Aug/Sep

Current Year

GMT: Anthony 'Tony' J Benbow Location: AUSTRALIA GMT CA: 7