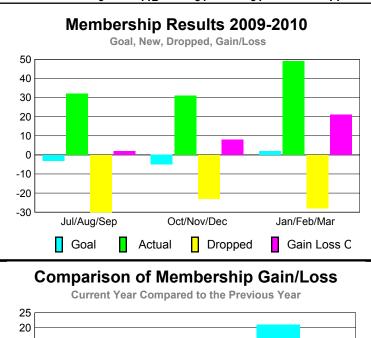

# Club Results 2009-2010 Goal, New, Dropped, Gain/Loss 1 0.8 0.6 0.4 0.2 0 Jul/Aug/Sep Oct/Nov/Dec Jan/Feb/Mar Goal Actual Dropped Gain Loss C

0

0

0

0

|     |          |        | Results 2009-<br>ew, Dropped, Gain/I |          |     |
|-----|----------|--------|--------------------------------------|----------|-----|
| 1   |          |        |                                      |          |     |
| 0.8 |          |        |                                      |          |     |
| 0.6 |          |        |                                      |          |     |
| 0.4 |          |        |                                      |          |     |
| 0.2 |          |        |                                      |          |     |
|     |          |        |                                      |          |     |
| U   | Jul/Aug/ | 'Sep   | Oct/Nov/Dec                          | Jan/Feb/ | Mar |
|     | Goal     | Actual | Dropped                              | Gain Los | s C |