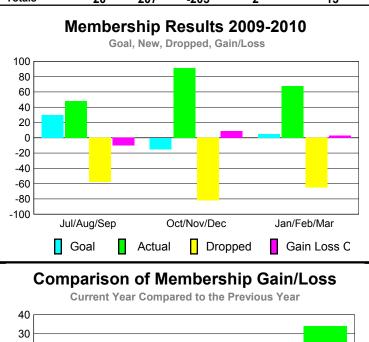

# Club Results 2009-2010 Goal, New, Dropped, Gain/Loss 1 0.8 0.6 0.4 0.2 0 Jul/Aug/Sep Oct/Nov/Dec Jan/Feb/Mar Goal Actual Dropped Gain Loss C

0

0

0

0

|     |          |        | Results 2009-<br>ew, Dropped, Gain/I |          |     |
|-----|----------|--------|--------------------------------------|----------|-----|
| 1   |          |        |                                      |          |     |
| 0.8 |          |        |                                      |          |     |
| 0.6 |          |        |                                      |          |     |
| 0.4 |          |        |                                      |          |     |
| 0.2 |          |        |                                      |          |     |
|     |          |        |                                      |          |     |
| U   | Jul/Aug/ | 'Sep   | Oct/Nov/Dec                          | Jan/Feb/ | Mar |
|     | Goal     | Actual | Dropped                              | Gain Los | s C |