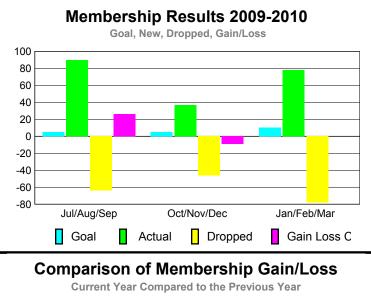

### YTD Status Quo Clubs 2009-2010

Status Quo Clubs Compared to Status Quo Members

6
4
2
0
-2
-4
-6

Jul/Aug/Sep Oct/Nov/Dec Jan/Feb/Mar

Status Quo Clubs Total Status Quo Members

|             |                            | MINA                         | BERSH                            | <u>ur                                    </u> |                                 |
|-------------|----------------------------|------------------------------|----------------------------------|-----------------------------------------------|---------------------------------|
|             |                            | Member                       | Membership<br>2008-2009          |                                               |                                 |
|             |                            | 200                          | 9-2010                           |                                               | 2006-2009                       |
| Month       | Net<br>Memb<br><u>Goal</u> | Actual<br>New<br><u>Memb</u> | Actual<br>Dropped<br><u>Memb</u> | Gain/<br>Loss of<br><u>Memb</u>               | Gain/<br>Loss of<br><u>Memb</u> |
| Jul/Aug/Sep | -1                         | 56                           | -43                              | 13                                            | 22                              |
| Oct/Nov/Dec | 1                          | 35                           | -34                              | 1                                             | -15                             |
| Jan/Feb/Mar | 20                         | 49                           | -37                              | 12                                            | 46                              |
| Totals      | 20                         | 140                          | -114                             | 26                                            | 53                              |
| 1           |                            |                              |                                  |                                               |                                 |