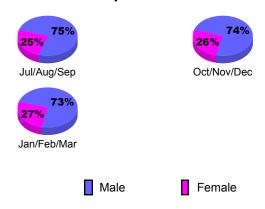

### **Gender Comparison 2009-2010**

Oct/Nov/Dec

Jan/Feb/Mar

|             |                            | <u>Club</u><br><b>20</b> 0    |                                  | <u>Clubs</u><br>2008-2009 |   |
|-------------|----------------------------|-------------------------------|----------------------------------|---------------------------|---|
| Month       | New<br>Club<br><u>Goal</u> | Actual<br>New<br><u>Clubs</u> | Gain/<br>Loss of<br><u>Clubs</u> |                           |   |
| Jul/Aug/Sep | 0                          | 0                             | 0                                | 0                         | 0 |
| Oct/Nov/Dec | 0                          | 0                             | 0                                | 0                         | 0 |
| Jan/Feb/Mar | 0                          | 0                             | -1                               | -1                        | 0 |
| Totals      | 0                          | 0                             | -1                               | -1                        | 0 |