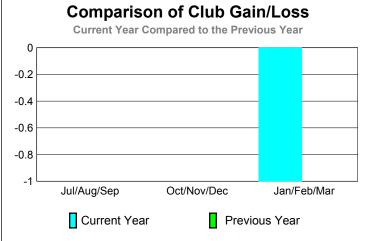

GMT CA: 7

-0.4

-0.6

-0.8

-1

Jul/Aug/Sep

Current Year

GMT: Anthony 'Tony' J Benbow Location: AUSTRALIA GMT CA: 7