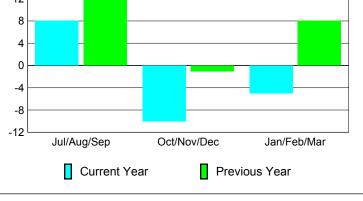

### YTD Status Quo Clubs 2009-2010

Status Quo Clubs Compared to Status Quo Members

6
4
2
0
-2
-4
-6

Jul/Aug/Sep Oct/Nov/Dec Jan/Feb/Mar

Status Quo Clubs Total Status Quo Members

|             |                            | MINA                         | BERSH                            | <u>ur                                    </u> |                                 |
|-------------|----------------------------|------------------------------|----------------------------------|-----------------------------------------------|---------------------------------|
|             |                            | Member                       | Membership<br>2008-2009          |                                               |                                 |
|             |                            | 200                          | 9-2010                           |                                               | 2006-2009                       |
| Month       | Net<br>Memb<br><u>Goal</u> | Actual<br>New<br><u>Memb</u> | Actual<br>Dropped<br><u>Memb</u> | Gain/<br>Loss of<br><u>Memb</u>               | Gain/<br>Loss of<br><u>Memb</u> |
| Jul/Aug/Sep | -1                         | 56                           | -43                              | 13                                            | 22                              |
| Oct/Nov/Dec | 1                          | 35                           | -34                              | 1                                             | -15                             |
| Jan/Feb/Mar | 20                         | 49                           | -37                              | 12                                            | 46                              |
| Totals      | 20                         | 140                          | -114                             | 26                                            | 53                              |
| 1           |                            |                              |                                  |                                               |                                 |