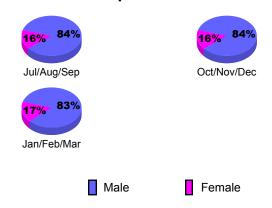

### **Gender Comparison 2009-2010**

Oct/Nov/Dec

Jan/Feb/Mar

|             |                            | <u>Club</u><br><b>20</b> 0    |                                  | <u>Clubs</u><br>2008-2009 |   |
|-------------|----------------------------|-------------------------------|----------------------------------|---------------------------|---|
| Month       | New<br>Club<br><u>Goal</u> | Actual<br>New<br><u>Clubs</u> | Gain/<br>Loss of<br><u>Clubs</u> |                           |   |
| Jul/Aug/Sep | 0                          | 0                             | 0                                | 0                         | 0 |
| Oct/Nov/Dec | 0                          | 0                             | 0                                | 0                         | 0 |
| Jan/Feb/Mar | 0                          | 0                             | -1                               | -1                        | 0 |
| Totals      | 0                          | 0                             | -1                               | -1                        | 0 |

### **Gender Comparison 2009-2010**

Oct/Nov/Dec

Jan/Feb/Mar

Totals

GMT: Anthony 'Tony' J Benbow Location: AUSTRALIA GMT CA: 7

-1

### Gender Comparison 2009-2010

Oct/Nov/Dec

Jan/Feb/Mar

|             |                            |                               | Results<br>9-2010                 |                                  | 2008-2009                        |
|-------------|----------------------------|-------------------------------|-----------------------------------|----------------------------------|----------------------------------|
| Month       | New<br>Club<br><u>Goal</u> | Actual<br>New<br><u>Clubs</u> | Actual<br>Dropped<br><u>Clubs</u> | Gain/<br>Loss of<br><u>Clubs</u> | Gain/<br>Loss of<br><u>Clubs</u> |
| Jul/Aug/Sep | 1                          | 1                             | 0                                 | 1                                | 0                                |
| Oct/Nov/Dec | 0                          | 0                             | 0                                 | 0                                | -1                               |
| Jan/Feb/Mar | 0                          | 0                             | -1                                | -1                               | -1                               |
| Totals      | 1                          | 1                             | -1                                | 0                                | -2                               |

## Gender Comparison 2009-2010

Oct/Nov/Dec

Jan/Feb/Mar

|             |                            | <u>Club</u><br><b>200</b>     |                                   | <u>Clubs</u><br>2008-2009        |    |
|-------------|----------------------------|-------------------------------|-----------------------------------|----------------------------------|----|
| Month       | New<br>Club<br><u>Goal</u> | Actual<br>New<br><u>Clubs</u> | Actual<br>Dropped<br><u>Clubs</u> | Gain/<br>Loss of<br><u>Clubs</u> |    |
| Jul/Aug/Sep | 0                          | 0                             | 0                                 | 0                                | 0  |
| Oct/Nov/Dec | 1                          | 0                             | 0                                 | 0                                | -1 |
| Jan/Feb/Mar | 0                          | 0                             | 0                                 | 0                                | 0  |
| Totals      | 1                          | 0                             | 0                                 | 0                                | -1 |

### **Gender Comparison 2009-2010**

Oct/Nov/Dec

Jan/Feb/Mar

|             |                            | <u>Club</u><br><b>20</b> 0    | <u>Clubs</u><br>2008-2009         |                                  |   |
|-------------|----------------------------|-------------------------------|-----------------------------------|----------------------------------|---|
| Month       | New<br>Club<br><u>Goal</u> | Actual<br>New<br><u>Clubs</u> | Actual<br>Dropped<br><u>Clubs</u> | Gain/<br>Loss of<br><u>Clubs</u> |   |
| Jul/Aug/Sep | 0                          | 0                             | -1                                | -1                               | 0 |
| Oct/Nov/Dec | 1                          | 0                             | 0                                 | 0                                | 0 |
| Jan/Feb/Mar | 0                          | 0                             | 0                                 | 0                                | 0 |
| Totals      | 1                          | 0                             | -1                                | -1                               | 0 |

### **Gender Comparison 2009-2010**

Oct/Nov/Dec

Jan/Feb/Mar

**Location: AUSTRALIA** GMT CA: 7 **GMT: Anthony 'Tony' J Benbow** 

0

### **Gender Comparison 2009-2010**

Oct/Nov/Dec

Jan/Feb/Mar