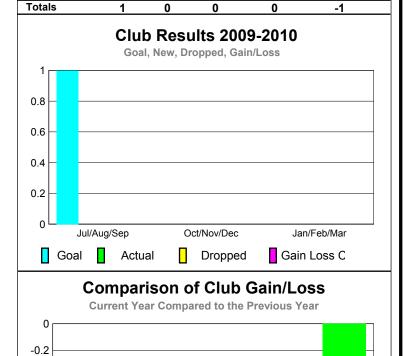

Clubs

|             |                            | 200                           | 9-2010                            |                                  | 2008-2009                        |
|-------------|----------------------------|-------------------------------|-----------------------------------|----------------------------------|----------------------------------|
| Month       | New<br>Club<br><u>Goal</u> | Actual<br>New<br><u>Clubs</u> | Actual<br>Dropped<br><u>Clubs</u> | Gain/<br>Loss of<br><u>Clubs</u> | Gain/<br>Loss of<br><u>Clubs</u> |
| Jul/Aug/Sep | 0                          | 0                             | 0                                 | 0                                | 0                                |
| Oct/Nov/Dec | 0                          | 0                             | 0                                 | 0                                | 0                                |
| Jan/Feb/Mar | 1                          | 0                             | 0                                 | 0                                | 1                                |
| Totals      | 1                          | 0                             | 0                                 | 0                                | 1                                |

# Club Results 2009-2010 Goal, New, Dropped, Gain/Loss 1 0.8 0.6 0.4 0.2 0 Jul/Aug/Sep Oct/Nov/Dec Jan/Feb/Mar Goal Actual Dropped Gain Loss C

**Location: NORFOLK ISLAND** GMT CA: 7 **GMT: Anthony 'Tony' J Benbow CLUBS MEMBERSHIP Club** Results Clubs **Membership** Results <u>Membership</u> 2008-2009 2009-2010 2008-2009 2009-2010 New Actual Actual Gain/ Gain/ Net Actual Actual Gain/ Gain/ Club New **Dropped** Loss of Loss of Memb New Dropped Loss of Loss of Month Month Goal Clubs Clubs Clubs Clubs Goal Memb Memb Memb **Memb** Jul/Aug/Sep 0 0 Jul/Aug/Sep 0 0 0 0 0 0 0 0 Oct/Nov/Dec Oct/Nov/Dec 0 0 0 0 0 -1 0 -1 -1 -1 Jan/Feb/Mar Jan/Feb/Mar -7 -7 2 0 0 0 0 0 0 Totals 0 0 Totals 0 -8 -8 **Club Results 2009-2010** Membership Results 2009-2010 Goal, New, Dropped, Gain/Loss Goal, New, Dropped, Gain/Loss 6 0 -1 -2 -3 0 -4 -2 -5 -6 -7 -6 Jul/Aug/Sep Oct/Nov/Dec Jan/Feb/Mar Jul/Aug/Sep Oct/Nov/Dec Jan/Feb/Mar Goal Gain Loss C Actual Dropped Actual Dropped Goal Gain Loss C Comparison of Club Gain/Loss Comparison of Membership Gain/Loss **Current Year Compared to the Previous Year Current Year Compared to the Previous Year** 6 2 4 0 2 -2 0 -2 -6 -4 -8 -6 Jul/Aug/Sep Oct/Nov/Dec Jan/Feb/Mar Jul/Aug/Sep Oct/Nov/Dec Jan/Feb/Mar Current Year Current Year Previous Year Previous Year **Gender Comparison 2009-2010** YTD Status Quo Clubs 2009-2010 Status Quo Clubs Compared to Status Quo Members 6 74% 26% 24% 4