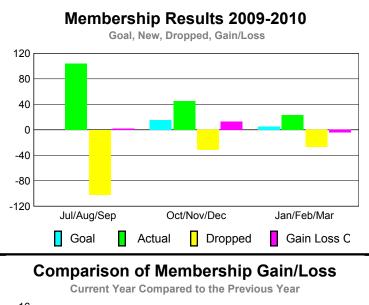

### YTD Status Quo Clubs 2009-2010

Status Quo Clubs Compared to Status Quo Members

6
4
2
0
-2
-4
-6

Jul/Aug/Sep Oct/Nov/Dec Jan/Feb/Mar

Status Quo Clubs Total Status Quo Members

|             |                            | MINA                         | BERSH                            | <u>ur                                    </u> |                                 |
|-------------|----------------------------|------------------------------|----------------------------------|-----------------------------------------------|---------------------------------|
|             |                            | Member                       | Membership<br>2008-2009          |                                               |                                 |
|             |                            | 200                          | 9-2010                           |                                               | 2006-2009                       |
| Month       | Net<br>Memb<br><u>Goal</u> | Actual<br>New<br><u>Memb</u> | Actual<br>Dropped<br><u>Memb</u> | Gain/<br>Loss of<br><u>Memb</u>               | Gain/<br>Loss of<br><u>Memb</u> |
| Jul/Aug/Sep | -1                         | 56                           | -43                              | 13                                            | 22                              |
| Oct/Nov/Dec | 1                          | 35                           | -34                              | 1                                             | -15                             |
| Jan/Feb/Mar | 20                         | 49                           | -37                              | 12                                            | 46                              |
| Totals      | 20                         | 140                          | -114                             | 26                                            | 53                              |
| 1           |                            |                              |                                  |                                               |                                 |