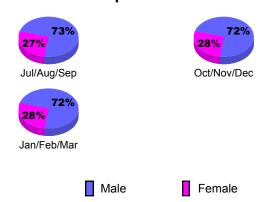

### **Gender Comparison 2009-2010**

Oct/Nov/Dec

Jan/Feb/Mar

|             |                            | <u>Club</u><br><b>20</b> 0    |                                  | <u>Clubs</u><br>2008-2009 |   |
|-------------|----------------------------|-------------------------------|----------------------------------|---------------------------|---|
| Month       | New<br>Club<br><u>Goal</u> | Actual<br>New<br><u>Clubs</u> | Gain/<br>Loss of<br><u>Clubs</u> |                           |   |
| Jul/Aug/Sep | 0                          | 0                             | 0                                | 0                         | 0 |
| Oct/Nov/Dec | 0                          | 0                             | 0                                | 0                         | 0 |
| Jan/Feb/Mar | 0                          | 0                             | -1                               | -1                        | 0 |
| Totals      | 0                          | 0                             | -1                               | -1                        | 0 |

### **Gender Comparison 2009-2010**

Oct/Nov/Dec

Jan/Feb/Mar

Totals

GMT: Anthony 'Tony' J Benbow Location: AUSTRALIA GMT CA: 7

-1

### Gender Comparison 2009-2010

Oct/Nov/Dec

Jan/Feb/Mar

|             |                            |                               | Results<br>9-2010                 |                                  | 2008-2009                        |
|-------------|----------------------------|-------------------------------|-----------------------------------|----------------------------------|----------------------------------|
| Month       | New<br>Club<br><u>Goal</u> | Actual<br>New<br><u>Clubs</u> | Actual<br>Dropped<br><u>Clubs</u> | Gain/<br>Loss of<br><u>Clubs</u> | Gain/<br>Loss of<br><u>Clubs</u> |
| Jul/Aug/Sep | 1                          | 1                             | 0                                 | 1                                | 0                                |
| Oct/Nov/Dec | 0                          | 0                             | 0                                 | 0                                | -1                               |
| Jan/Feb/Mar | 0                          | 0                             | -1                                | -1                               | -1                               |
| Totals      | 1                          | 1                             | -1                                | 0                                | -2                               |

## Gender Comparison 2009-2010

Oct/Nov/Dec

Jan/Feb/Mar

|             |                            | <u>Club</u><br><b>200</b>     |                                   | <u>Clubs</u><br>2008-2009        |    |
|-------------|----------------------------|-------------------------------|-----------------------------------|----------------------------------|----|
| Month       | New<br>Club<br><u>Goal</u> | Actual<br>New<br><u>Clubs</u> | Actual<br>Dropped<br><u>Clubs</u> | Gain/<br>Loss of<br><u>Clubs</u> |    |
| Jul/Aug/Sep | 0                          | 0                             | 0                                 | 0                                | 0  |
| Oct/Nov/Dec | 1                          | 0                             | 0                                 | 0                                | -1 |
| Jan/Feb/Mar | 0                          | 0                             | 0                                 | 0                                | 0  |
| Totals      | 1                          | 0                             | 0                                 | 0                                | -1 |

### **Gender Comparison 2009-2010**

Oct/Nov/Dec

Jan/Feb/Mar

|             |                            | <u>Club</u><br><b>20</b> 0    | <u>Clubs</u><br>2008-2009         |                                  |   |
|-------------|----------------------------|-------------------------------|-----------------------------------|----------------------------------|---|
| Month       | New<br>Club<br><u>Goal</u> | Actual<br>New<br><u>Clubs</u> | Actual<br>Dropped<br><u>Clubs</u> | Gain/<br>Loss of<br><u>Clubs</u> |   |
| Jul/Aug/Sep | 0                          | 0                             | -1                                | -1                               | 0 |
| Oct/Nov/Dec | 1                          | 0                             | 0                                 | 0                                | 0 |
| Jan/Feb/Mar | 0                          | 0                             | 0                                 | 0                                | 0 |
| Totals      | 1                          | 0                             | -1                                | -1                               | 0 |

### **Gender Comparison 2009-2010**

Oct/Nov/Dec

Jan/Feb/Mar

**Location: AUSTRALIA** GMT CA: 7 **GMT: Anthony 'Tony' J Benbow** 

0

### **Gender Comparison 2009-2010**

Oct/Nov/Dec

Jan/Feb/Mar