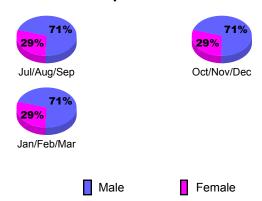

**Location: NORFOLK ISLAND** GMT CA: 7 **GMT: Anthony 'Tony' J Benbow CLUBS MEMBERSHIP Club** Results Clubs **Membership** Results <u>Membership</u> 2008-2009 2009-2010 2008-2009 2009-2010 New Actual Actual Gain/ Gain/ Net Actual Actual Gain/ Gain/ Club New **Dropped** Loss of Loss of Memb New Dropped Loss of Loss of Month Month Goal Clubs Clubs Clubs Clubs Goal Memb Memb Memb **Memb** Jul/Aug/Sep 0 0 Jul/Aug/Sep 0 0 0 0 0 0 0 0 Oct/Nov/Dec Oct/Nov/Dec 0 0 0 0 0 -1 0 -1 -1 -1 Jan/Feb/Mar Jan/Feb/Mar -7 -7 2 0 0 0 0 0 0 Totals 0 0 Totals 0 -8 -8 **Club Results 2009-2010** Membership Results 2009-2010 Goal, New, Dropped, Gain/Loss Goal, New, Dropped, Gain/Loss 6 0 -1 -2 -3 0 -4 -2 -5 -6 -7 -6 Jul/Aug/Sep Oct/Nov/Dec Jan/Feb/Mar Jul/Aug/Sep Oct/Nov/Dec Jan/Feb/Mar Goal Gain Loss C Actual Dropped Actual Dropped Goal Gain Loss C Comparison of Club Gain/Loss Comparison of Membership Gain/Loss **Current Year Compared to the Previous Year Current Year Compared to the Previous Year** 6 2 4 0 2 -2 0 -2 -6 -4 -8 -6 Jul/Aug/Sep Oct/Nov/Dec Jan/Feb/Mar Jul/Aug/Sep Oct/Nov/Dec Jan/Feb/Mar Current Year Current Year Previous Year Previous Year **Gender Comparison 2009-2010** YTD Status Quo Clubs 2009-2010 Status Quo Clubs Compared to Status Quo Members 6 74% 26% 24% 4