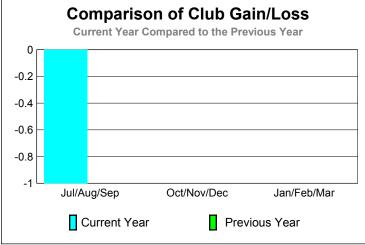

GMT CA: 7

-0.4

-0.6

-0.8

-1

Jul/Aug/Sep

Current Year

GMT: Anthony 'Tony' J Benbow Location: AUSTRALIA GMT CA: 7