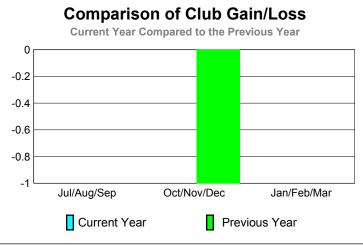

|             |                            |                                             | <u>Clubs</u><br>2008-2009         |                                  |                                  |
|-------------|----------------------------|---------------------------------------------|-----------------------------------|----------------------------------|----------------------------------|
| Month       | New<br>Club<br><u>Goal</u> | Actual<br>New<br><u>Clubs</u>               | Actual<br>Dropped<br><u>Clubs</u> | Gain/<br>Loss of<br><u>Clubs</u> | Gain/<br>Loss of<br><u>Clubs</u> |
| Jul/Aug/Sep | 1                          | 0                                           | 0                                 | 0                                | 0                                |
| Oct/Nov/Dec | 0                          | 0                                           | 0                                 | 0                                | 0                                |
| Jan/Feb/Mar | 1                          | New Dropped Loss of Clubs Clubs Clubs Clubs |                                   | -1                               | 0                                |
| Totals      | 2                          | 0                                           | -1                                | -1                               | 0                                |