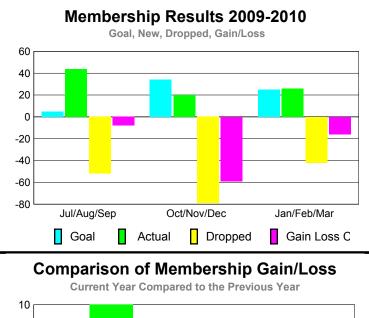

### YTD Status Quo Clubs 2009-2010

Status Quo Clubs Compared to Status Quo Members

6
4
2
0
-2
-4
-6

Jul/Aug/Sep Oct/Nov/Dec Jan/Feb/Mar

Status Quo Clubs Total Status Quo Members

|             |                            | MINA                         | BERSH                            | <u>ur                                    </u> |                                 |
|-------------|----------------------------|------------------------------|----------------------------------|-----------------------------------------------|---------------------------------|
|             |                            | Member                       | Membership<br>2008-2009          |                                               |                                 |
|             |                            | 200                          | 9-2010                           |                                               | 2006-2009                       |
| Month       | Net<br>Memb<br><u>Goal</u> | Actual<br>New<br><u>Memb</u> | Actual<br>Dropped<br><u>Memb</u> | Gain/<br>Loss of<br><u>Memb</u>               | Gain/<br>Loss of<br><u>Memb</u> |
| Jul/Aug/Sep | -1                         | 56                           | -43                              | 13                                            | 22                              |
| Oct/Nov/Dec | 1                          | 35                           | -34                              | 1                                             | -15                             |
| Jan/Feb/Mar | 20                         | 49                           | -37                              | 12                                            | 46                              |
| Totals      | 20                         | 140                          | -114                             | 26                                            | 53                              |
| 1           |                            |                              |                                  |                                               |                                 |