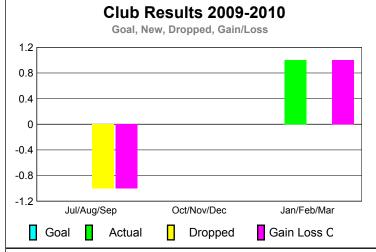

# Club Results 2009-2010 Goal, New, Dropped, Gain/Loss 1 0.8 0.6 0.4 0.2 0 Jul/Aug/Sep Oct/Nov/Dec Jan/Feb/Mar Goal Actual Dropped Gain Loss C

0

0

0

0

|     |          |        | Results 2009-<br>ew, Dropped, Gain/I |          |     |
|-----|----------|--------|--------------------------------------|----------|-----|
| 1   |          |        |                                      |          |     |
| 0.8 |          |        |                                      |          |     |
| 0.6 |          |        |                                      |          |     |
| 0.4 |          |        |                                      |          |     |
| 0.2 |          |        |                                      |          |     |
|     |          |        |                                      |          |     |
| U   | Jul/Aug/ | 'Sep   | Oct/Nov/Dec                          | Jan/Feb/ | Mar |
|     | Goal     | Actual | Dropped                              | Gain Los | s C |