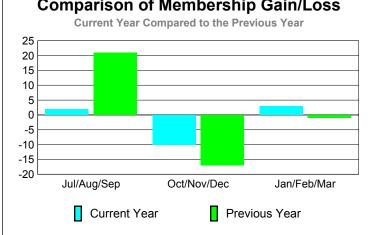

20 10

0

-10

-20

Jul/Aug/Sep

Current Year

GMT: Anthony 'Tony' J Benbow Location: AUSTRALIA GMT CA: 7

CLUBS MEMBERSHIP