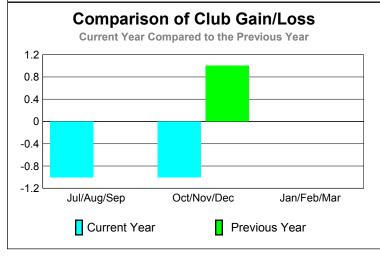

GMT CA: 7

-0.4

-0.6

-0.8

-1

Jul/Aug/Sep

Current Year

GMT: Anthony 'Tony' J Benbow Location: AUSTRALIA GMT CA: 7

29%

10

0

-10

-20 -30

Jul/Aug/Sep

Current Year

GMT: Anthony 'Tony' J Benbow Location: AUSTRALIA GMT CA: 7