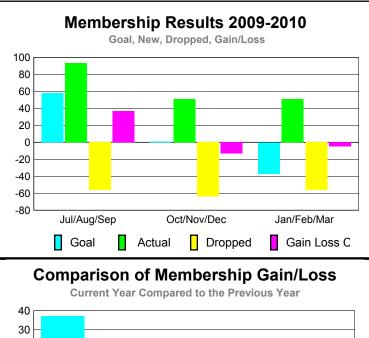

### YTD Status Quo Clubs 2009-2010

Status Quo Clubs Compared to Status Quo Members

6
4
2
0
-2
-4
-6

Jul/Aug/Sep Oct/Nov/Dec Jan/Feb/Mar

Status Quo Clubs Total Status Quo Members

|             |                            | MINA                         | BERSH                            | <u>ur                                    </u> |                                 |
|-------------|----------------------------|------------------------------|----------------------------------|-----------------------------------------------|---------------------------------|
|             |                            | Member                       | Membership<br>2008-2009          |                                               |                                 |
|             |                            | 200                          | 9-2010                           |                                               | 2006-2009                       |
| Month       | Net<br>Memb<br><u>Goal</u> | Actual<br>New<br><u>Memb</u> | Actual<br>Dropped<br><u>Memb</u> | Gain/<br>Loss of<br><u>Memb</u>               | Gain/<br>Loss of<br><u>Memb</u> |
| Jul/Aug/Sep | -1                         | 56                           | -43                              | 13                                            | 22                              |
| Oct/Nov/Dec | 1                          | 35                           | -34                              | 1                                             | -15                             |
| Jan/Feb/Mar | 20                         | 49                           | -37                              | 12                                            | 46                              |
| Totals      | 20                         | 140                          | -114                             | 26                                            | 53                              |
| 1           |                            |                              |                                  |                                               |                                 |