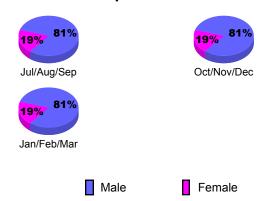

### **Gender Comparison 2009-2010**

Oct/Nov/Dec

Jan/Feb/Mar

**Location: AUSTRALIA** GMT CA: 7 **GMT: Anthony 'Tony' J Benbow** 

0