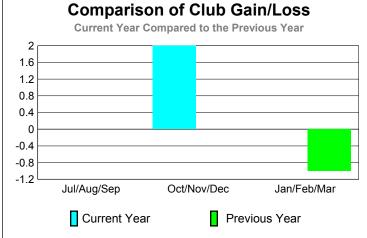

| Loss of     |
| Month       | Goal | Memb   | Memb               | <u>Memb</u> | <u>Memb</u> |
| Jul/Aug/Sep | 30   | 48     | -58                | -10         | 4           |
| Oct/Nov/Dec | -15  | 91     | -82                | 9           | -25         |
| Jan/Feb/Mar | 5    | 68     | -65                | 3           | 34          |
| Totals      | 20   | 207    | -205               | 2           | 13          |



### **Gender Comparison 2009-2010**

Oct/Nov/Dec

Jan/Feb/Mar





Totals

GMT: Anthony 'Tony' J Benbow Location: AUSTRALIA GMT CA: 7

-1

### **Club** Results Clubs 2008-2009 2009-2010 New Actual Actual Gain/ Gain/ Club New **Dropped** Loss of Loss of Month Goal Clubs Clubs Clubs Clubs Jul/Aug/Sep 0 0 0 0 0 Oct/Nov/Dec 1 2 0 2 0 Jan/Feb/Mar 0 0 0 -1

0

2

**CLUBS** 





### YTD Status Quo Clubs 2009-2010











### 2009-2010 GMT Quarterly Report for District (or Undistricted) District 201Q2 PAPUA

35 30

25 20

15 10

5

Jul/Aug/Sep

Current Year



GMT: Anthony 'Tony' J Benbow Location: PAPUA NEW GUINEA GMT CA: 7

|             |                            |                                       |                                  | <u>Clubs</u><br>2008-2009 |   |
|-------------|----------------------------|---------------------------------------|----------------------------------|---------------------------|---|
| Month       | New<br>Club<br><u>Goal</u> | Actual<br>New<br><u>Clubs</u>         | Gain/<br>Loss of<br><u>Clubs</u> |                           |   |
| Jul/Aug/Sep | 0                          | 0                                     | 0