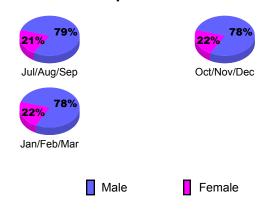

### **Gender Comparison 2009-2010**

Oct/Nov/Dec

Jan/Feb/Mar

|             |                            | <u>Club</u><br><b>20</b> 0    |                                  | <u>Clubs</u><br>2008-2009 |   |
|-------------|----------------------------|-------------------------------|----------------------------------|---------------------------|---|
| Month       | New<br>Club<br><u>Goal</u> | Actual<br>New<br><u>Clubs</u> | Gain/<br>Loss of<br><u>Clubs</u> |                           |   |
| Jul/Aug/Sep | 0                          | 0                             | 0                                | 0                         | 0 |
| Oct/Nov/Dec | 0                          | 0                             | 0                                | 0                         | 0 |
| Jan/Feb/Mar | 0                          | 0                             | -1                               | -1                        | 0 |
| Totals      | 0                          | 0                             | -1                               | -1                        | 0 |

### **Gender Comparison 2009-2010**

Oct/Nov/Dec

Jan/Feb/Mar

Totals

GMT: Anthony 'Tony' J Benbow Location: AUSTRALIA GMT CA: 7

-1

### Gender Comparison 2009-2010

Oct/Nov/Dec

Jan/Feb/Mar

|             |                            |                               | Results<br>9-2010                 |                                  | 2008-2009                        |
|-------------|----------------------------|-------------------------------|-----------------------------------|----------------------------------|----------------------------------|
| Month       | New<br>Club<br><u>Goal</u> | Actual<br>New<br><u>Clubs</u> | Actual<br>Dropped<br><u>Clubs</u> | Gain/<br>Loss of<br><u>Clubs</u> | Gain/<br>Loss of<br><u>Clubs</u> |
| Jul/Aug/Sep | 1                          | 1                             | 0                                 | 1                                | 0                                |
| Oct/Nov/Dec | 0                          | 0                             | 0                                 | 0                                | -1                               |
| Jan/Feb/Mar | 0                          | 0                             | -1                                | -1                               | -1                               |
| Totals      | 1                          | 1                             | -1                                | 0                                | -2                               |

## Gender Comparison 2009-2010

Oct/Nov/Dec

Jan/Feb/Mar

|             |                            | <u>Club</u><br><b>200</b>     |                                   | <u>Clubs</u><br>2008-2009        |    |
|-------------|----------------------------|-------------------------------|-----------------------------------|----------------------------------|----|
| Month       | New<br>Club<br><u>Goal</u> | Actual<br>New<br><u>Clubs</u> | Actual<br>Dropped<br><u>Clubs</u> | Gain/<br>Loss of<br><u>Clubs</u> |    |
| Jul/Aug/Sep | 0                          | 0                             | 0                                 | 0                                | 0  |
| Oct/Nov/Dec | 1                          | 0                             | 0                                 | 0                                | -1 |
| Jan/Feb/Mar | 0                          | 0                             | 0                                 | 0                                | 0  |
| Totals      | 1                          | 0                             | 0                                 | 0                                | -1 |

### **Gender Comparison 2009-2010**

Oct/Nov/Dec

Jan/Feb/Mar

|             |                            | <u>Club</u><br><b>20</b> 0    | <u>Clubs</u><br>2008-2009         |                                  |   |
|-------------|----------------------------|-------------------------------|-----------------------------------|----------------------------------|---|
| Month       | New<br>Club<br><u>Goal</u> | Actual<br>New<br><u>Clubs</u> | Actual<br>Dropped<br><u>Clubs</u> | Gain/<br>Loss of<br><u>Clubs</u> |   |
| Jul/Aug/Sep | 0                          | 0                             | -1                                | -1                               | 0 |
| Oct/Nov/Dec | 1                          | 0                             | 0                                 | 0                                | 0 |
| Jan/Feb/Mar | 0                          | 0                             | 0                                 | 0                                | 0 |
| Totals      | 1                          | 0                             | -1                                | -1                               | 0 |

### **Gender Comparison 2009-2010**

Oct/Nov/Dec

Jan/Feb/Mar

**Location: AUSTRALIA** GMT CA: 7 **GMT: Anthony 'Tony' J Benbow** 

0

### **Gender Comparison 2009-2010**

Oct/Nov/Dec

Jan/Feb/Mar