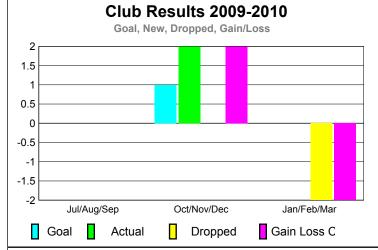

# Club Results 2009-2010 Goal, New, Dropped, Gain/Loss 1 0.8 0.6 0.4 0.2 0 Jul/Aug/Sep Oct/Nov/Dec Jan/Feb/Mar Goal Actual Dropped Gain Loss C

0

0

0

0

|     |          |        | Results 2009-<br>ew, Dropped, Gain/I |          |     |
|-----|----------|--------|--------------------------------------|----------|-----|
| 1   |          |        |                                      |          |     |
| 0.8 |          |        |                                      |          |     |
| 0.6 |          |        |                                      |          |     |
| 0.4 |          |        |                                      |          |     |
| 0.2 |          |        |                                      |          |     |
|     |          |        |                                      |          |     |
| U   | Jul/Aug/ | 'Sep   | Oct/Nov/Dec                          | Jan/Feb/ | Mar |
|     | Goal     | Actual | Dropped                              | Gain Los | s C |