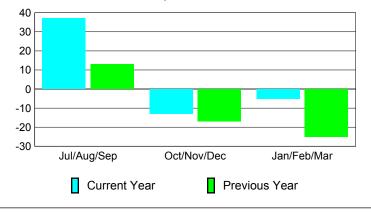

### YTD Status Quo Clubs 2009-2010

Status Quo Clubs Compared to Status Quo Members

6
4
2
0
-2
-4
-6

Jul/Aug/Sep Oct/Nov/Dec Jan/Feb/Mar

Status Quo Clubs Total Status Quo Members

|             |                            | MINA                         | BERSH                            | <u>ur                                    </u> |                                 |
|-------------|----------------------------|------------------------------|----------------------------------|-----------------------------------------------|---------------------------------|
|             |                            | Member                       | Membership<br>2008-2009          |                                               |                                 |
|             |                            | 200                          | 9-2010                           |                                               | 2006-2009                       |
| Month       | Net<br>Memb<br><u>Goal</u> | Actual<br>New<br><u>Memb</u> | Actual<br>Dropped<br><u>Memb</u> | Gain/<br>Loss of<br><u>Memb</u>               | Gain/<br>Loss of<br><u>Memb</u> |
| Jul/Aug/Sep | -1                         | 56                           | -43                              | 13                                            | 22                              |
| Oct/Nov/Dec | 1                          | 35                           | -34                              | 1                                             | -15                             |
| Jan/Feb/Mar | 20                         | 49                           | -37                              | 12                                            | 46                              |
| Totals      | 20                         | 140                          | -114                             | 26                                            | 53                              |
| 1           |                            |                              |                                  |                                               |                                 |