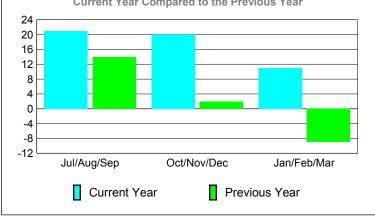

**Location: NORFOLK ISLAND** GMT CA: 7 **GMT: Anthony 'Tony' J Benbow CLUBS MEMBERSHIP Club** Results Clubs **Membership** Results <u>Membership</u> 2008-2009 2009-2010 2008-2009 2009-2010 New Actual Actual Gain/ Gain/ Net Actual Actual Gain/ Gain/ Club New **Dropped** Loss of Loss of Memb New Dropped Loss of Loss of Month Month Goal Clubs Clubs Clubs Clubs Goal Memb Memb Memb **Memb** Jul/Aug/Sep 0 0 Jul/Aug/Sep 0 0 0 0 0 0 0 0 Oct/Nov/Dec Oct/Nov/Dec 0 0 0 0 0 -1 0 -1 -1 -1 Jan/Feb/Mar Jan/Feb/Mar -7 -7 2 0 0 0 0 0 0 Totals 0 0 Totals 0 -8 -8 **Club Results 2009-2010** Membership Results 2009-2010 Goal, New, Dropped, Gain/Loss Goal, New, Dropped, Gain/Loss 6 0 -1 -2 -3 0 -4 -2 -5 -6 -7 -6 Jul/Aug/Sep Oct/Nov/Dec Jan/Feb/Mar Jul/Aug/Sep Oct/Nov/Dec Jan/Feb/Mar Goal Gain Loss C Actual Dropped Actual Dropped Goal Gain Loss C Comparison of Club Gain/Loss Comparison of Membership Gain/Loss **Current Year Compared to the Previous Year Current Year Compared to the Previous Year** 6 2 4 0 2 -2 0 -2 -6 -4 -8 -6 Jul/Aug/Sep Oct/Nov/Dec Jan/Feb/Mar Jul/Aug/Sep Oct/Nov/Dec Jan/Feb/Mar Current Year Current Year Previous Year Previous Year **Gender Comparison 2009-2010** YTD Status Quo Clubs 2009-2010 Status Quo Clubs Compared to Status Quo Members 6 74% 26% 24% 4