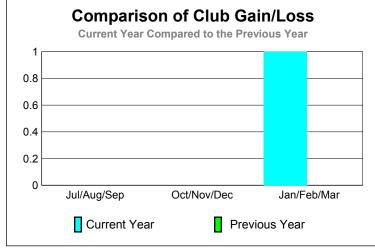

**Location: NORFOLK ISLAND** GMT CA: 7 **GMT: Anthony 'Tony' J Benbow CLUBS MEMBERSHIP Club** Results Clubs **Membership** Results <u>Membership</u> 2008-2009 2009-2010 2008-2009 2009-2010 New Actual Actual Gain/ Gain/ Net Actual Actual Gain/ Gain/ Club New **Dropped** Loss of Loss of Memb New Dropped Loss of Loss of Month Month Goal Clubs Clubs Clubs Clubs Goal Memb Memb Memb **Memb** Jul/Aug/Sep 0 0 Jul/Aug/Sep 0 0 0 0 0 0 0 0 Oct/Nov/Dec Oct/Nov/Dec 0 0 0 0 0 -1 0 -1 -1 -1 Jan/Feb/Mar Jan/Feb/Mar -7 -7 2 0 0 0 0 0 0 Totals 0 0 Totals 0 -8 -8 **Club Results 2009-2010** Membership Results 2009-2010 Goal, New, Dropped, Gain/Loss Goal, New, Dropped, Gain/Loss 6 0 -1 -2 -3 0 -4 -2 -5 -6 -7 -6 Jul/Aug/Sep Oct/Nov/Dec Jan/Feb/Mar Jul/Aug/Sep Oct/Nov/Dec Jan/Feb/Mar Goal Gain Loss C Actual Dropped Actual Dropped Goal Gain Loss C Comparison of Club Gain/Loss Comparison of Membership Gain/Loss **Current Year Compared to the Previous Year Current Year Compared to the Previous Year** 6 2 4 0 2 -2 0 -2 -6 -4 -8 -6 Jul/Aug/Sep Oct/Nov/Dec Jan/Feb/Mar Jul/Aug/Sep Oct/Nov/Dec Jan/Feb/Mar Current Year Current Year Previous Year Previous Year **Gender Comparison 2009-2010** YTD Status Quo Clubs 2009-2010 Status Quo Clubs Compared to Status Quo Members 6 74% 26% 24% 4