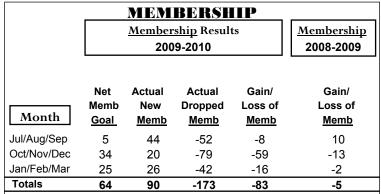

### YTD Status Quo Clubs 2009-2010

Status Quo Clubs Compared to Status Quo Members

6
4
2
0
-2
-4
-6

Jul/Aug/Sep Oct/Nov/Dec Jan/Feb/Mar

Status Quo Clubs Total Status Quo Members

|             |                            | MINA                         | BERSH                            | <u>ur                                    </u> |                                 |
|-------------|----------------------------|------------------------------|----------------------------------|-----------------------------------------------|---------------------------------|
|             |                            | Member                       | Membership<br>2008-2009          |                                               |                                 |
|             |                            | 200                          | 9-2010                           |                                               | 2006-2009                       |
| Month       | Net<br>Memb<br><u>Goal</u> | Actual<br>New<br><u>Memb</u> | Actual<br>Dropped<br><u>Memb</u> | Gain/<br>Loss of<br><u>Memb</u>               | Gain/<br>Loss of<br><u>Memb</u> |
| Jul/Aug/Sep | -1                         | 56                           | -43                              | 13                                            | 22                              |
| Oct/Nov/Dec | 1                          | 35                           | -34                              | 1                                             | -15                             |
| Jan/Feb/Mar | 20                         | 49                           | -37                              | 12                                            | 46                              |
| Totals      | 20                         | 140                          | -114                             | 26                                            | 53                              |
| 1           |                            |                              |                                  |                                               |                                 |

### YTD Status Quo Clubs 2009-2010

|             | <u> MEMBERSHIP</u>         |                              |                                 |    |           |  |
|-------------|----------------------------|------------------------------|---------------------------------|----|-----------|--|
|             |                            | Member                       | <u>Membership</u>               |    |           |  |
|             |                            | 200                          | 9-2010                          |    | 2008-2009 |  |
| Month       | Net<br>Memb<br><u>Goal</u> | Actual<br>New<br><u>Memb</u> | Gain/<br>Loss of<br><u>Memb</u> |    |           |  |
| Jul/Aug/Sep | 5                          | 90                           | -64                             | 26 | 0         |  |
| Oct/Nov/Dec | 5                          | 37                           | -46                             | -9 | 7         |  |
| Jan/Feb/Mar | 10                         | 78                           | -78                             | 0  | 10        |  |
| Totals      | 20                         | 205                          | -188                            | 17 | 17        |  |

### YTD Status Quo Clubs 2009-2010

Status Quo Clubs Compared to Status Quo Members 6 4 2 0 -2 -4 -6 Jan/Feb/Mar Jul/Aug/Sep Oct/Nov/Dec Status Quo Clubs Total Status Quo Members

| <u> MEMBERSHIP</u> |             |             |                    |             |                   |  |  |
|--------------------|-------------|-------------|--------------------|-------------|-------------------|--|--|
|                    |             | Member      | <u>ship</u> Result | ts          | <u>Membership</u> |  |  |
|                    |             | 200         | 9-2010             |             | 2008-2009         |  |  |
|                    |             |             |                    |             |                   |  |  |
|                    | Net         | Actual      | Actual             | Gain/       | Gain/             |  |  |
|                    | Memb        | New         | Dropped            | Loss of     | Loss of           |  |  |
| Month              | <u>Goal</u> | <u>Memb</u> | <u>Memb</u>        | <u>Memb</u> | <u>Memb</u>       |  |  |
| Jul/Aug/Sep        | 3           | 55          | -42                | 13          | 0                 |  |  |
| Oct/Nov/Dec        | 5           | 42          | -41                | 1           | 14                |  |  |
| Jan/Feb/Mar        | 27          | 49          | -43                | 6           | 7                 |  |  |
| Totals             | 35          | 146         | -126               | 20          | 21                |  |  |

### YTD Status Quo Clubs 2009-2010

Oct/Nov/Dec

Jan/Feb/Mar

Previous Year

|             |      | MEM    | <u>BBRSH</u>      | <u> </u> |           |
|-------------|------|--------|-------------------|----------|-----------|
|             |      | Member | <u>Membership</u> |          |           |
|             |      | 200    | 9-2010            |          | 2008-2009 |
|             | Net  | Actual | Actual            | Gain/    | Gain/     |
|             | Memb | New    | Dropped           | Loss of  | Loss of   |
| Month       | Goal | Memb   | Memb              | Memb     | Memb      |
| Jul/Aug/Sep | 4    | 30     | -28               | 2        | 21        |
| Oct/Nov/Dec | 3    | 22     | -32               | -10      | -17       |
| Jan/Feb/Mar | 4    | 34     | -31               | 3        | -1        |
| Totals      | 11   | 86     | -91               | -5       | 3         |

### YTD Status Quo Clubs 2009-2010

|             |      | MEM         | BERSH             | ПР          |                   |
|-------------|------|-------------|-------------------|-------------|-------------------|
|             |      | Member      | <u>ship</u> Resul | ts          | <u>Membership</u> |
|             |      | 200         | 9-2010            |             | 2008-2009         |
|             |      |             |                   |             |                   |
|             | Net  | Actual      | Actual            | Gain/       | Gain/             |
| N (1        | Memb | New         | Dropped           | Loss of     | Loss of           |
| Month       | Goal | <u>Memb</u> | <u>Memb</u>       | <u>Memb</u> | <u>Memb</u>       |
| Jul/Aug/Sep | 6    | 70          | -69               | 1           | -35               |
| Oct/Nov/Dec | 11   | 112         | -70               | 42          | -35               |
| Jan/Feb/Mar | 5    | 67          | -95               | -28         | 58                |
| Totals      | 22   | 249         | -234              | 15          | -12               |

### YTD Status Quo Clubs 2009-2010

|             |      | MINI   | BERSH              |             |             |
|-------------|------|--------|--------------------|-------------|-------------|
|             |      | Member | <u>ship</u> Result | ts          | Membership  |
|             |      | 200    | 9-2010             |             | 2008-2009   |
|             |      |        |                    |             |             |
|             | Net  | Actual | Actual             | Gain/       | Gain/       |
|             | Memb | New    | Dropped            | Loss of     | Loss of     |
| Month       | Goal | Memb   | Memb               | <u>Memb</u> | <u>Memb</u> |
| Jul/Aug/Sep | 30   | 48     | -58                | -10         | 4           |
| Oct/Nov/Dec | -15  | 91     | -82                | 9           | -25         |
| Jan/Feb/Mar | 5    | 68     | -65                | 3           | 34          |
| Totals      | 20   | 207    | -205               | 2           | 13          |

### YTD Status Quo Clubs 2009-2010

| <u> MEMBERSHIP</u> |      |        |                   |         |             |  |  |
|--------------------|------|--------|-------------------|---------|-------------|--|--|
|                    |      | Member | <u>ship</u> Resul | ts      | Membership  |  |  |
|                    |      | 200    | 9-2010            |         | 2008-2009   |  |  |
|                    |      |        |                   |         |             |  |  |
|                    | Net  | Actual | Actual            | Gain/   | Gain/       |  |  |
|                    | Memb | New    | Dropped           | Loss of | Loss of     |  |  |
| Month              | Goal | Memb   | <u>Memb</u>       | Memb    | <u>Memb</u> |  |  |
| Jul/Aug/Sep        | 0    | 0      | 0                 | 0       | 0           |  |  |
| Oct/Nov/Dec        | 0    | 23     | 0                 | 23      | 0           |  |  |
| Jan/Feb/Mar        | 0    | 43     | 0                 | 43      | 0           |  |  |
| Totals             | 0    | 66     | 0                 | 66      | 0           |  |  |

### YTD Status Quo Clubs 2009-2010

| <u>MEMBERSHIP</u> |             |             |                    |             |                   |  |  |
|-------------------|-------------|-------------|--------------------|-------------|-------------------|--|--|
|                   |             | Member      | <u>ship</u> Result | ts          | <u>Membership</u> |  |  |
|                   |             | 200         | 9-2010             |             | 2008-2009         |  |  |
|                   |             |             |                    |             |                   |  |  |
|                   | Net         | Actual      | Actual             | Gain/       | Gain/             |  |  |
| 76 3              | Memb        | New         | Dropped            | Loss of     | Loss of           |  |  |
| Month             | <u>Goal</u> | <u>Memb</u> | <u>Memb</u>        | <u>Memb</u> | <u>Memb</u>       |  |  |
| Jul/Aug/Sep       | 58          | 93          | -56                | 37          | 13                |  |  |
| Oct/Nov/Dec       | 1           | 51          | -64                | -13         | -17               |  |  |
| Jan/Feb/Mar       | -37         | 51          | -56                | -5          | -25               |  |  |
| Totals            | 22          | 195         | -176               | 19          | -29               |  |  |

### YTD Status Quo Clubs 2009-2010

Status Quo Clubs Compared to Status Quo Members 6 4 2 0 -2 -4 -6 Jan/Feb/Mar Jul/Aug/Sep Oct/Nov/Dec Status Quo Clubs Total Status Quo Members

|             | <u> </u>                   |                              |                          |     |                   |  |  |
|-------------|----------------------------|------------------------------|--------------------------|-----|-------------------|--|--|
|             |                            | Member                       | <u>ship</u> Result       | ts  | <u>Membership</u> |  |  |
|             |                            | 200                          | 9-2010                   |     | 2008-2009         |  |  |
| Month       | Net<br>Memb<br><u>Goal</u> | Actual<br>New<br><u>Memb</u> | Gain/<br>Loss of<br>Memb |     |                   |  |  |
| Jul/Aug/Sep | -2                         | 88                           | -59                      | 29  | 7                 |  |  |
| Oct/Nov/Dec | 2                          | 64                           | -57                      | 7   | 6                 |  |  |
| Jan/Feb/Mar | 2                          | 43                           | -58                      | -15 | 14                |  |  |
| Totals      | 2                          | 195                          | -174                     | 21  | 27                |  |  |

### YTD Status Quo Clubs 2009-2010

|             |                            | Member                       | <u>ship</u> Result              | ts | Membership |  |
|-------------|----------------------------|------------------------------|---------------------------------|----|------------|--|
|             |                            | 200                          | 9-2010                          |    | 2008-2009  |  |
| Month       | Net<br>Memb<br><u>Goal</u> | Actual<br>New<br><u>Memb</u> | Gain/<br>Loss of<br><u>Memb</u> |    |            |  |
| Jul/Aug/Sep | 2                          | 28                           | -35                             | -7 | -19        |  |
| Oct/Nov/Dec | 15                         | 39                           | -32                             | 7  | 0          |  |
| Jan/Feb/Mar | 0                          | 25                           | -26                             | -1 | -6         |  |
| Totals      | 17                         | 92                           | -93                             | -1 | -25        |  |
|             |                            |                              | ·                               |    | ·          |  |

### YTD Status Quo Clubs 2009-2010

Status Quo Clubs Compared to Status Quo Members

6
4
2
0
-2
-4
-6

Jul/Aug/Sep Oct/Nov/Dec Jan/Feb/Mar

Status Quo Clubs Total Status Quo Members

|             |                            | MEM                          | BERSH                           | HP  |    |
|-------------|----------------------------|------------------------------|---------------------------------|-----|----|
|             |                            | Member<br>200                | <u>Membership</u><br>2008-2009  |     |    |
| Month       | Net<br>Memb<br><u>Goal</u> | Actual<br>New<br><u>Memb</u> | Gain/<br>Loss of<br><u>Memb</u> |     |    |
| Jul/Aug/Sep | 0                          | 39                           | -31                             | 8   | 12 |
| Oct/Nov/Dec | 20                         | 33                           | -43                             | -10 | -1 |
| Jan/Feb/Mar | 0                          | 25                           | -30                             | -5  | 8  |
| Totals      | 20                         | 97                           | -104                            | -7  | 19 |

### YTD Status Quo Clubs 2009-2010

| MEMBERSHIP  |             |             |             |             |             |  |  |  |
|-------------|-------------|-------------|-------------|-------------|-------------|--|--|--|
|             |             | Member      | ship Resul  | ts          | Membership  |  |  |  |
|             |             | 200         | 9-2010      |             | 2008-2009   |  |  |  |
|             |             |             |             |             |             |  |  |  |
|             | Net         | Actual      | Actual      | Gain/       | Gain/       |  |  |  |
| Month       | Memb        | New         | Dropped     | Loss of     | Loss of     |  |  |  |
| Month       | <u>Goal</u> | <u>Memb</u> | <u>Memb</u> | <u>Memb</u> | <u>Memb</u> |  |  |  |
| Jul/Aug/Sep | 5           | 38          | -41         | -3          | 13          |  |  |  |
| Oct/Nov/Dec | 15          | 28          | -38         | -10         | -5          |  |  |  |
| Jan/Feb/Mar | 0           | 49          | -27         | 22          | 16          |  |  |  |
| Totals      | 20          | 115         | -106        | 9           | 24          |  |  |  |

### YTD Status Quo Clubs 2009-2010

| <u>MEMBERSHIP</u> |             |             |                   |             |                   |  |  |
|-------------------|-------------|-------------|-------------------|-------------|-------------------|--|--|
|                   |             | Member      | <u>ship</u> Resul | ts          | <u>Membership</u> |  |  |
|                   |             | 200         | 9-2010            |             | 2008-2009         |  |  |
|                   |             |             |                   |             |                   |  |  |
|                   | Net         | Actual      | Actual            | Gain/       | Gain/             |  |  |
| 34 41             | Memb        | New         | Dropped           | Loss of     | Loss of           |  |  |
| Month             | <u>Goal</u> | <u>Memb</u> | <u>Memb</u>       | <u>Memb</u> | <u>Memb</u>       |  |  |
| Jul/Aug/Sep       | 26          | 55          | -34               | 21          | 14                |  |  |
| Oct/Nov/Dec       | 6           | 47          | -27               | 20          | 2                 |  |  |
| Jan/Feb/Mar       | 10          | 35          | -24               | 11          | -9                |  |  |
| Totals            | 42          | 137         | -85               | 52          | 7                 |  |  |

### YTD Status Quo Clubs 2009-2010

Status Quo Clubs Compared to Status Quo Members

6
4
2
0
-2
-4
-6

Jul/Aug/Sep Oct/Nov/Dec Jan/Feb/Mar

Status Quo Clubs Total Status Quo Members

|             |                            | MIN                          | DEROI                           | <u>up                                    </u> |           |
|-------------|----------------------------|------------------------------|---------------------------------|-----------------------------------------------|-----------|
|             |                            | Member                       | ts                              | <u>Membership</u>                             |           |
|             |                            | 200                          | 9-2010                          |                                               | 2008-2009 |
| Month       | Net<br>Memb<br><u>Goal</u> | Actual<br>New<br><u>Memb</u> | Gain/<br>Loss of<br><u>Memb</u> |                                               |           |
| Jul/Aug/Sep | 0                          | 61                           | -52                             | 9                                             | 1         |
| Oct/Nov/Dec | 10                         | 49                           | -74                             | -25                                           | -11       |
| Jan/Feb/Mar | 15                         | 63                           | -46                             | 17                                            | 15        |
| Totals      | 25                         | 173                          | -172                            | 1                                             | 5         |
|             |                            |                              |                                 |                                               |           |

### YTD Status Quo Clubs 2009-2010

Status Quo Clubs Compared to Status Quo Members 6 4 2 0 -2 -4 -6 Jan/Feb/Mar Jul/Aug/Sep Oct/Nov/Dec Status Quo Clubs Total Status Quo Members

|             |                            | MEM                          | BERSH                            | <u>IIP                                   </u> |    |
|-------------|----------------------------|------------------------------|----------------------------------|-----------------------------------------------|----|
|             |                            | Member<br>200                | <u>Membership</u><br>2008-2009   |                                               |    |
| Month       | Net<br>Memb<br><u>Goal</u> | Actual<br>New<br><u>Memb</u> | Actual<br>Dropped<br><u>Memb</u> | Gain/<br>Loss of<br><u>Memb</u>               |    |
| Jul/Aug/Sep | 0                          | 104                          | -102                             | 2                                             | 9  |
| Oct/Nov/Dec | 15                         | 45                           | -32                              | 13                                            | -6 |
| Jan/Feb/Mar | 5                          | 23                           | -27                              | -4                                            | 15 |
| Totals      | 20                         | 172                          | -161                             | 11                                            | 18 |

### YTD Status Quo Clubs 2009-2010

| MEMBERSHIP  |                     |                       |                          |    |                   |  |  |
|-------------|---------------------|-----------------------|--------------------------|----|-------------------|--|--|
|             |                     | Member                | <u>ship</u> Resul        | ts | <u>Membership</u> |  |  |
|             |                     | 200                   | 9-2010                   |    | 2008-2009         |  |  |
| Month       | Net<br>Memb<br>Goal | Actual<br>New<br>Memb | Gain/<br>Loss of<br>Memb |    |                   |  |  |
| Jul/Aug/Sep | 6                   | 29                    | -31                      | -2 | 14                |  |  |
| Oct/Nov/Dec | 3                   | 22                    | -23                      | -1 | -2                |  |  |
| Jan/Feb/Mar | 6                   | 40                    | -23                      | 17 | 9                 |  |  |
| Totals      | 15                  | 91                    | -77                      | 14 | 21                |  |  |

### YTD Status Quo Clubs 2009-2010

|             |             | MEM           | <u>BBRSH</u>      | <u> </u>    |                   |
|-------------|-------------|---------------|-------------------|-------------|-------------------|
|             |             | Member        | <u>ship</u> Resul | ts          | <u>Membership</u> |
|             |             | 200           | 2008-2009         |             |                   |
|             | Net<br>Memb | Actual<br>New | Gain/<br>Loss of  |             |                   |
| Month       | <u>Goal</u> | <u>Memb</u>   | <u>Memb</u>       | <u>Memb</u> | <u>Memb</u>       |
| Jul/Aug/Sep | -3          | 32            | -30               | 2           | -3                |
| Oct/Nov/Dec | -5          | 31            | -23               | 8           | -18               |
| Jan/Feb/Mar | 2           | 49            | -28               | 21          | 7                 |
| Totals      | -6          | 112           | -81               | 31          | -14               |

### YTD Status Quo Clubs 2009-2010

|             |             | <u> </u>      |                    |             |             |  |  |  |
|-------------|-------------|---------------|--------------------|-------------|-------------|--|--|--|
|             |             | Member        | <u>ship</u> Result | ts          | Membership  |  |  |  |
|             |             | 200           | 2008-2009          |             |             |  |  |  |
|             | Net<br>Memb | Actual<br>New | Gain/<br>Loss of   |             |             |  |  |  |
| Month       | <u>Goal</u> | <u>Memb</u>   | <u>Memb</u>        | <u>Memb</u> | <u>Memb</u> |  |  |  |
| Jul/Aug/Sep | 10          | 64            | -50                | 14          | 9           |  |  |  |
| Oct/Nov/Dec | 30          | 50            | -48                | 2           | -16         |  |  |  |
| Jan/Feb/Mar | 5           | 73            | -25                | 48          | -2          |  |  |  |
| Totals      | 45          | 187           | -123               | 64          | -9          |  |  |  |