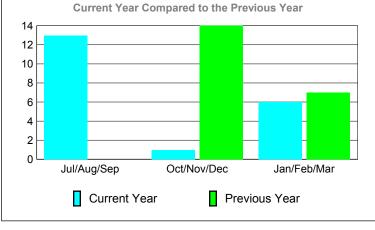

**Location: NORFOLK ISLAND** GMT CA: 7 **GMT: Anthony 'Tony' J Benbow CLUBS MEMBERSHIP Club** Results Clubs **Membership** Results <u>Membership</u> 2008-2009 2009-2010 2008-2009 2009-2010 New Actual Actual Gain/ Gain/ Net Actual Actual Gain/ Gain/ Club New **Dropped** Loss of Loss of Memb New Dropped Loss of Loss of Month Month Goal Clubs Clubs Clubs Clubs Goal Memb Memb Memb **Memb** Jul/Aug/Sep 0 0 Jul/Aug/Sep 0 0 0 0 0 0 0 0 Oct/Nov/Dec Oct/Nov/Dec 0 0 0 0 0 -1 0 -1 -1 -1 Jan/Feb/Mar Jan/Feb/Mar -7 -7 2 0 0 0 0 0 0 Totals 0 0 Totals 0 -8 -8 **Club Results 2009-2010** Membership Results 2009-2010 Goal, New, Dropped, Gain/Loss Goal, New, Dropped, Gain/Loss 6 0 -1 -2 -3 0 -4 -2 -5 -6 -7 -6 Jul/Aug/Sep Oct/Nov/Dec Jan/Feb/Mar Jul/Aug/Sep Oct/Nov/Dec Jan/Feb/Mar Goal Gain Loss C Actual Dropped Actual Dropped Goal Gain Loss C Comparison of Club Gain/Loss Comparison of Membership Gain/Loss **Current Year Compared to the Previous Year Current Year Compared to the Previous Year** 6 2 4 0 2 -2 0 -2 -6 -4 -8 -6 Jul/Aug/Sep Oct/Nov/Dec Jan/Feb/Mar Jul/Aug/Sep Oct/Nov/Dec Jan/Feb/Mar Current Year Current Year Previous Year Previous Year **Gender Comparison 2009-2010** YTD Status Quo Clubs 2009-2010 Status Quo Clubs Compared to Status Quo Members 6 74% 26% 24% 4