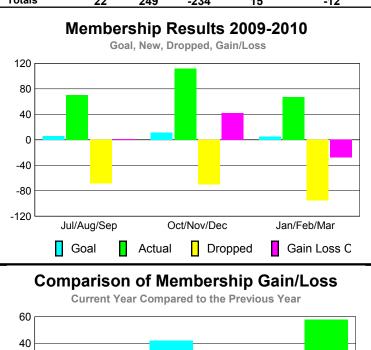

### YTD Status Quo Clubs 2009-2010

|             |      | MEM         | BERSH             | ПР          |                   |
|-------------|------|-------------|-------------------|-------------|-------------------|
|             |      | Member      | <u>ship</u> Resul | ts          | <u>Membership</u> |
|             |      | 200         | 9-2010            |             | 2008-2009         |
|             |      |             |                   |             |                   |
|             | Net  | Actual      | Actual            | Gain/       | Gain/             |
| N (1        | Memb | New         | Dropped           | Loss of     | Loss of           |
| Month       | Goal | <u>Memb</u> | <u>Memb</u>       | <u>Memb</u> | <u>Memb</u>       |
| Jul/Aug/Sep | 6    | 70          | -69               | 1           | -35               |
| Oct/Nov/Dec | 11   | 112         | -70               | 42          | -35               |
| Jan/Feb/Mar | 5    | 67          | -95               | -28         | 58                |
| Totals      | 22   | 249         | -234              | 15          | -12               |