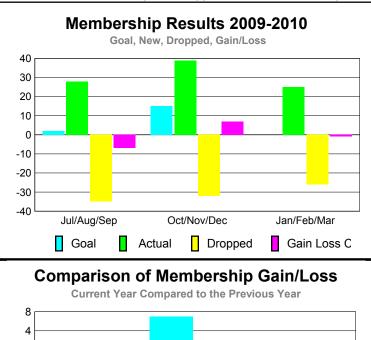

### YTD Status Quo Clubs 2009-2010

Status Quo Clubs Compared to Status Quo Members

6
4
2
0
-2
-4
-6

Jul/Aug/Sep Oct/Nov/Dec Jan/Feb/Mar

Status Quo Clubs Total Status Quo Members

|             |                            | MINA                         | BERSH                            | <u>ur                                    </u> |                                 |
|-------------|----------------------------|------------------------------|----------------------------------|-----------------------------------------------|---------------------------------|
|             |                            | Member                       | Membership<br>2008-2009          |                                               |                                 |
|             |                            | 200                          | 9-2010                           |                                               | 2006-2009                       |
| Month       | Net<br>Memb<br><u>Goal</u> | Actual<br>New<br><u>Memb</u> | Actual<br>Dropped<br><u>Memb</u> | Gain/<br>Loss of<br><u>Memb</u>               | Gain/<br>Loss of<br><u>Memb</u> |
| Jul/Aug/Sep | -1                         | 56                           | -43                              | 13                                            | 22                              |
| Oct/Nov/Dec | 1                          | 35                           | -34                              | 1                                             | -15                             |
| Jan/Feb/Mar | 20                         | 49                           | -37                              | 12                                            | 46                              |
| Totals      | 20                         | 140                          | -114                             | 26                                            | 53                              |
| 1           |                            |                              |                                  |                                               |                                 |