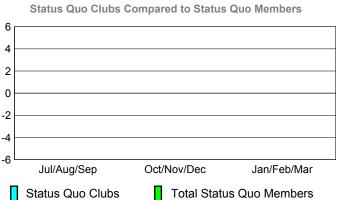

### YTD Status Quo Clubs 2009-2010

Status Quo Clubs Compared to Status Quo Members

6
4
2
0
-2
-4
-6

Jul/Aug/Sep Oct/Nov/Dec Jan/Feb/Mar

Status Quo Clubs Total Status Quo Members

|             |                            | MINA                         | BERSH                            | <u>ur                                    </u> |                                 |
|-------------|----------------------------|------------------------------|----------------------------------|-----------------------------------------------|---------------------------------|
|             |                            | Member                       | Membership<br>2008-2009          |                                               |                                 |
|             |                            | 200                          | 9-2010                           |                                               | 2006-2009                       |
| Month       | Net<br>Memb<br><u>Goal</u> | Actual<br>New<br><u>Memb</u> | Actual<br>Dropped<br><u>Memb</u> | Gain/<br>Loss of<br><u>Memb</u>               | Gain/<br>Loss of<br><u>Memb</u> |
| Jul/Aug/Sep | -1                         | 56                           | -43                              | 13                                            | 22                              |
| Oct/Nov/Dec | 1                          | 35                           | -34                              | 1                                             | -15                             |
| Jan/Feb/Mar | 20                         | 49                           | -37                              | 12                                            | 46                              |
| Totals      | 20                         | 140                          | -114                             | 26                                            | 53                              |
| 1           |                            |                              |                                  |                                               |                                 |

**Location: NORFOLK ISLAND** GMT CA: 7 **GMT: Anthony 'Tony' J Benbow CLUBS MEMBERSHIP Club** Results Clubs **Membership** Results <u>Membership</u> 2008-2009 2009-2010 2008-2009 2009-2010 New Actual Actual Gain/ Gain/ Net Actual Actual Gain/ Gain/ Club New **Dropped** Loss of Loss of Memb New Dropped Loss of Loss of Month Month Goal Clubs Clubs Clubs Clubs Goal Memb Memb Memb **Memb** Jul/Aug/Sep 0 0 Jul/Aug/Sep 0 0 0 0 0 0 0 0 Oct/Nov/Dec Oct/Nov/Dec 0 0 0 0 0 -1 0 -1 -1 -1 Jan/Feb/Mar Jan/Feb/Mar -7 -7 2 0 0 0 0 0 0 Totals 0 0 Totals 0 -8 -8 **Club Results 2009-2010** Membership Results 2009-2010 Goal, New, Dropped, Gain/Loss Goal, New, Dropped, Gain/Loss 6 0 -1 -2 -3 0 -4 -2 -5 -6 -7 -6 Jul/Aug/Sep Oct/Nov/Dec Jan/Feb/Mar Jul/Aug/Sep Oct/Nov/Dec Jan/Feb/Mar Goal Gain Loss C Actual Dropped Actual Dropped Goal Gain Loss C Comparison of Club Gain/Loss Comparison of Membership Gain/Loss **Current Year Compared to the Previous Year Current Year Compared to the Previous Year** 6 2 4 0 2 -2 0 -2 -6 -4 -8 -6 Jul/Aug/Sep Oct/Nov/Dec Jan/Feb/Mar Jul/Aug/Sep Oct/Nov/Dec Jan/Feb/Mar Current Year Current Year Previous Year Previous Year **Gender Comparison 2009-2010** YTD Status Quo Clubs 2009-2010 Status Quo Clubs Compared to Status Quo Members 6 74% 26% 24% 4

Status Quo Clubs Compared to Status Quo Members

6
4
2
0
-2
-4
-6

Jul/Aug/Sep Oct/Nov/Dec Jan/Feb/Mar

Status Quo Clubs

Total Status Quo Members

Oct/Nov/Dec

Jul/Aug/Sep

Jan/Feb/Mar