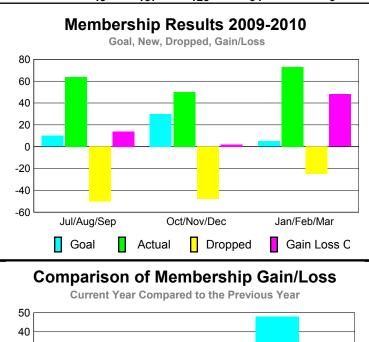

# Club Results 2009-2010 Goal, New, Dropped, Gain/Loss 1 0.8 0.6 0.4 0.2 0 Jul/Aug/Sep Oct/Nov/Dec Jan/Feb/Mar Goal Actual Dropped Gain Loss C

0

0

0

0

|     |          |        | Results 2009-<br>ew, Dropped, Gain/I |          |     |
|-----|----------|--------|--------------------------------------|----------|-----|
| 1   |          |        |                                      |          |     |
| 0.8 |          |        |                                      |          |     |
| 0.6 |          |        |                                      |          |     |
| 0.4 |          |        |                                      |          |     |
| 0.2 |          |        |                                      |          |     |
|     |          |        |                                      |          |     |
| U   | Jul/Aug/ | 'Sep   | Oct/Nov/Dec                          | Jan/Feb/ | Mar |
|     | Goal     | Actual | Dropped                              | Gain Los | s C |