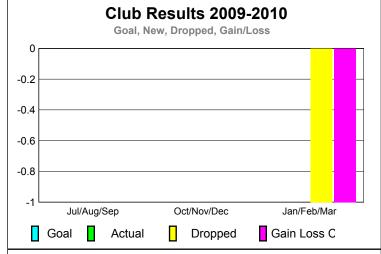

**Location: NORFOLK ISLAND** GMT CA: 7 **GMT: Anthony 'Tony' J Benbow CLUBS MEMBERSHIP Club** Results Clubs **Membership** Results <u>Membership</u> 2008-2009 2009-2010 2008-2009 2009-2010 New Actual Actual Gain/ Gain/ Net Actual Actual Gain/ Gain/ Club New **Dropped** Loss of Loss of Memb New Dropped Loss of Loss of Month Month Goal Clubs Clubs Clubs Clubs Goal Memb Memb Memb **Memb** Jul/Aug/Sep 0 0 Jul/Aug/Sep 0 0 0 0 0 0 0 0 Oct/Nov/Dec Oct/Nov/Dec 0 0 0 0 0 -1 0 -1 -1 -1 Jan/Feb/Mar Jan/Feb/Mar -7 -7 2 0 0 0 0 0 0 Totals 0 0 Totals 0 -8 -8 **Club Results 2009-2010** Membership Results 2009-2010 Goal, New, Dropped, Gain/Loss Goal, New, Dropped, Gain/Loss 6 0 -1 -2 -3 0 -4 -2 -5 -6 -7 -6 Jul/Aug/Sep Oct/Nov/Dec Jan/Feb/Mar Jul/Aug/Sep Oct/Nov/Dec Jan/Feb/Mar Goal Gain Loss C Actual Dropped Actual Dropped Goal Gain Loss C Comparison of Club Gain/Loss Comparison of Membership Gain/Loss **Current Year Compared to the Previous Year Current Year Compared to the Previous Year** 6 2 4 0 2 -2 0 -2 -6 -4 -8 -6 Jul/Aug/Sep Oct/Nov/Dec Jan/Feb/Mar Jul/Aug/Sep Oct/Nov/Dec Jan/Feb/Mar Current Year Current Year Previous Year Previous Year **Gender Comparison 2009-2010** YTD Status Quo Clubs 2009-2010 Status Quo Clubs Compared to Status Quo Members 6 74% 26% 24% 4