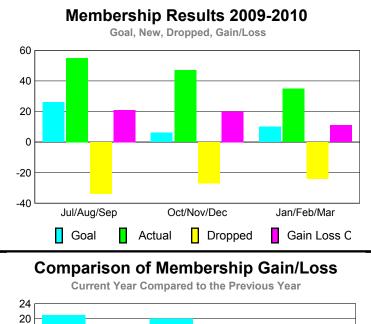

# Club Results 2009-2010 Goal, New, Dropped, Gain/Loss 1 0.8 0.6 0.4 0.2 0 Jul/Aug/Sep Oct/Nov/Dec Jan/Feb/Mar Goal Actual Dropped Gain Loss C

0

0

0

0

|     |          |        | Results 2009-<br>ew, Dropped, Gain/I |          |     |
|-----|----------|--------|--------------------------------------|----------|-----|
| 1   |          |        |                                      |          |     |
| 0.8 |          |        |                                      |          |     |
| 0.6 |          |        |                                      |          |     |
| 0.4 |          |        |                                      |          |     |
| 0.2 |          |        |                                      |          |     |
|     |          |        |                                      |          |     |
| U   | Jul/Aug/ | 'Sep   | Oct/Nov/Dec                          | Jan/Feb/ | Mar |
|     | Goal     | Actual | Dropped                              | Gain Los | s C |